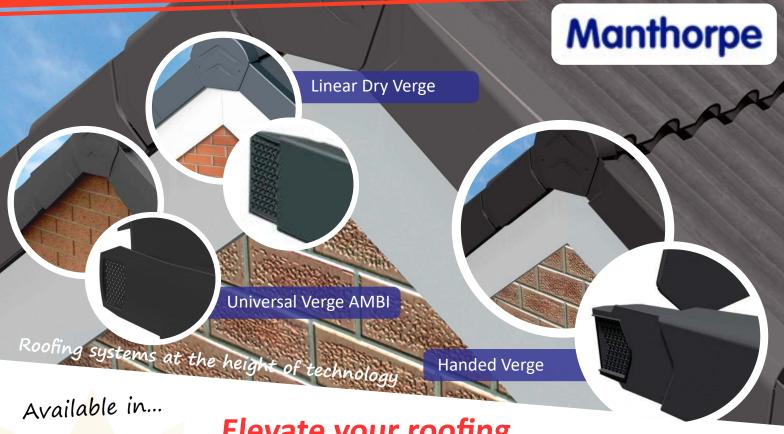

## Elevate your roofing Experience!

Manthorpe's Dry Verge Systems are a smart, elegant and secure choice for any roofline and redefine roofing excellence.

Each provide a solid use case with a mortar-free, weatherproof finish in stylish colors, effortlessly preserving your roof's aesthetics with minimal maintenance.

Click the link for details...

- Easy Installation
- Choice of Fixing
- ✓ Weathproof System
- ✓ Range of colours
- Roof Aesthetics
- X NO more mortar
- X NO more roof leaks

Make the smart choice for elegance – choose Manthorpe Dry Verge.