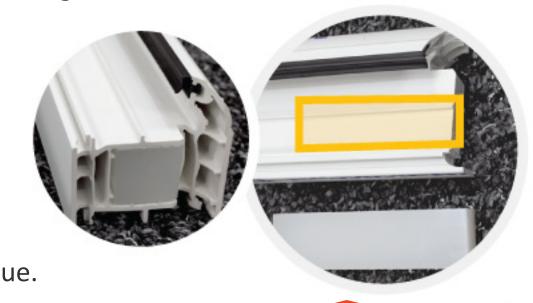

## **Frame Reinforcement**

Increased Strength & Performance

Solid Nylon blocks maximise frame structure, strength and overall resilience.

Quality furniture options

✓ Thumb Lock addon

Call us now on 0800 702 2633