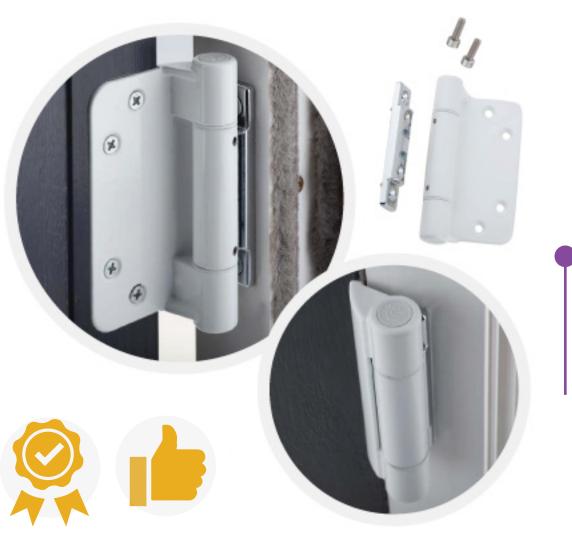

## **Trojan 3D Hinges**

Trojan Athena 3D hinge enables a perfect fit with 10-year mechanical guarantee.

Weather Resistant

Trip Hazard Reduction

Part M Compliant

Ultra-low thresholds manufactured as standard.