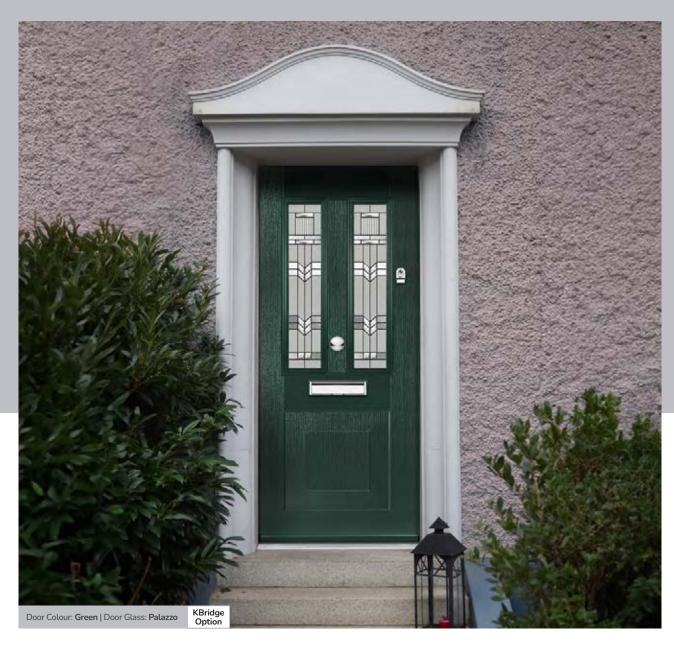

KBridge Option

Door Colour: Black
Door Glass: Skyscraper

Tatton Option Door Glass: **Geometric** 

Door Colour: Military Grey
Door Glass: Skyscraper

KBridge Option Door Colour: **Dusky Pink** 

Door Glass: Palazzo