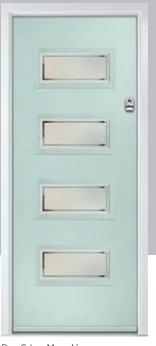

# **Lytham** including 4Grid and 9Grid options

With its large glazed area, the Lytham lets light flood through. Also available with GridLite and our unique integral blind option.

Doorstyle Options

Door Colour: Shadow

Door Glass: Bloomsbury

Door Glass: Impression

Door Colour: Clay

Door Glass: Optimal

Door Glass: Metropolis

Door Colour: Mulberry

Door Glass: Trio Diamond

Door Colour: Moonshine