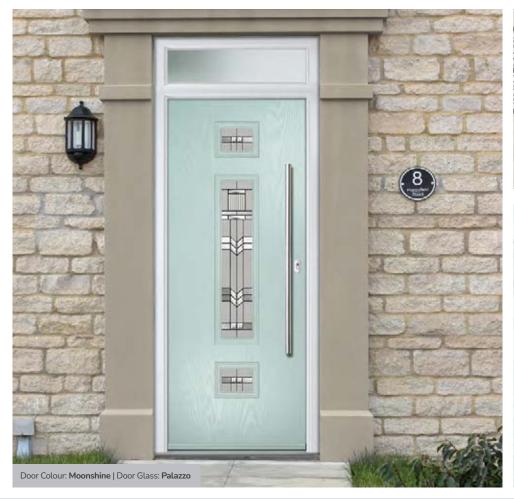

#### Palazzo

Inspired by the Prairie design movement, Le Moyne combines simple bevel glass pieces, lineal design and chevrons with on trend Fluted glass to create a stunning contemporary design.