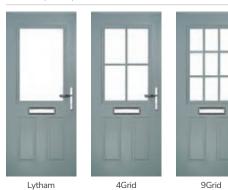

# **Lytham** including 4Grid and 9Grid options

With its large glazed area, the Lytham lets light flood through. Also available with GridLite and our unique integral blind option.

Doorstyle Options

Door Colour: Shadow