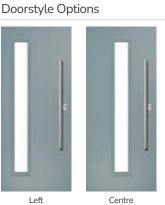

# **Eaton**

including Knightsbridge and Tatton options

Our newest door style is a perfect traditional design with brand-new grain detailing, available as Eaton, Knightsbridge and Tatton.

Doorstyle Options