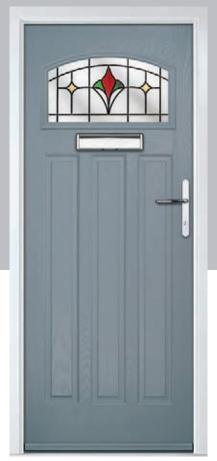

# **Eaton**

including Knightsbridge and Tatton options

Our newest door style is a perfect traditional design with brand-new grain detailing, available as Eaton, Knightsbridge and Tatton.

Doorstyle Options

KBridge Option

Door Colour: Black
Door Glass: Skyscraper

Tatton Option Door Glass: **Geometric** 

Door Colour: Military Grey
Door Glass: Skyscraper

KBridge Option Door Colour: **Dusky Pink** 

Door Glass: Palazzo