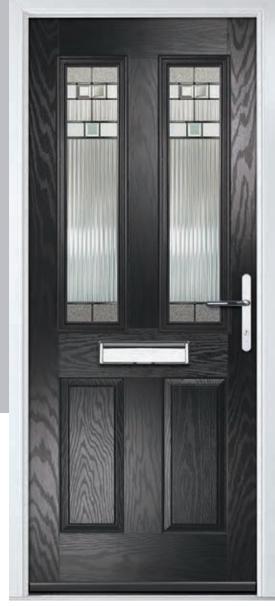

na

Tatton Option

Door Colour: Victory Blue

KBridge Solid Door Colour: Clotted Cream

Door Glass: Skyscraper

Door Colour: Silver Grey
Door Glass: Optimal

Tatton 4Grid











# Carnoustie

including Birkdale and Penina options

Our most popular composite door option which is now available in a choice of three glazing styles.















Penina

Door Colour: Slate

Door Glass: Birchwood

Door Colour: Stormy Seas

Door Glass: Louisiana



Door Colour: Chartwell Green

Door Glass: Milan



Door Colour: Twilight

Door Glass: Lanesborough Blue





Door Colour: Anthracite Grey

Door Glass: Cubic



Door Colour: Cotswold

Door Glass: Astoria

Door Colour: Bolero

Door Glass: Diamonte

Door Colour: Victory Blue
Door Glass: Trio Diamond

Penina Option

Door Colour: California















Door Glass: Skyscraper



Door Colour: Cream White

Door Glass: Bloomsbury

Birkdale Option Door Colour: **Shadow** 

Door Glass: Metropolis

Door Colour: Clay

Door Glass: Empire



Door Glass: Belgravia



Door Glass: Tranquility Zinc











## An evolution of a traditional style with its square top lites.

# **Pinehurst**













Door Colour: Azure







Door Glass: Cubic



Door Colour: Dusky Pink

Door Glass: Trinity

FLiP® Standard Cassette Option

# **Troon**

including Muirfield option

The traditional six-panel door can be enhanced with either two or four small glazing details.







Doorstyle Options







Solid

Door Colour: Very Berry

Door Glass: Prestige



Door Glass: Hathaway



Door Glass: Louisiana Rose Gold

Door Colour: Anthracite Grey

Door Glass: Victo