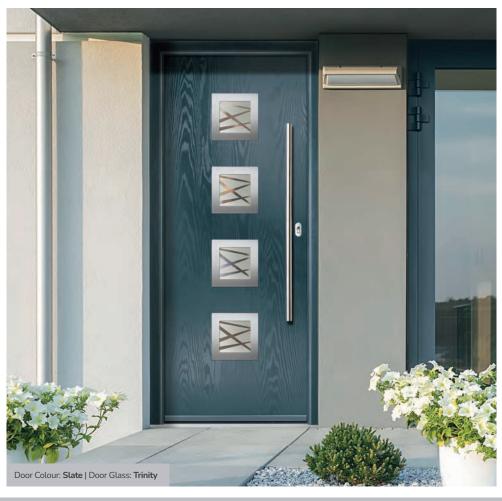

# **Eaton**

including Knightsbridge and Tatton options

Our newest door style is a perfect traditional design with brand-new grain detailing, available as Eaton, Knightsbridge and Tatton.

Doorstyle Options

Tatton

Door Colour: **Agate Grey**Door Glass: **Satin** 

Tatton 9Grid Door Colour: Mulberry
Door Glass: Casino

Door Colour: Black Ash Brown
Door Glass: Metropolis

Door Colour: **Sage**Door Glass: **Louisiana** 