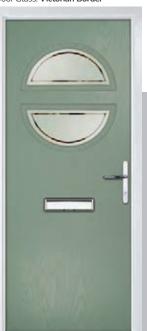

Door Glass: Louisiana Rose Gold

Door Colour: Anthracite Grey

Door Glass: Victorian Border

Trending Colours

Door Glass: Louisiana

Door Colour: Putty

Door Glass: Trio Diamond

Door Colour: Chartwell Green