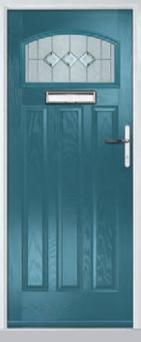

### KNIGHT/BRIDGE

Empire · Black Ash Brown

### Features & Benefits

A TruSeal Plastics composite door offers a truly appealing entrance for any home, with a high-definition smooth or grained GRP outer skin that will look stunning for years to come.

The door offers stability from the elements with protection against any water ingress. The inner core is manufactured from high density polyurethane foam, which offers exceptional thermal efficiency and will help to reduce energy bills in the home in comparison with any other door on the market.

We take security very seriously. The TruSeal composite door comes with security features which stand up to current and future security standards, including PAS 24 in line with Approved Document Q. We recommend the use of multipoint locks (locks should always be engaged so the door is not left just on the latch) and security hardware including TS007 high security cylinders and handle combinations and TS008 letterplates.

A slam shut lock option is available for a contemporary look, however, please note that slam shut locks should be used with caution as the operation of these may not suit certain individuals. We recommend an aluminium lock strip is used in conjunction with heritage locking systems.