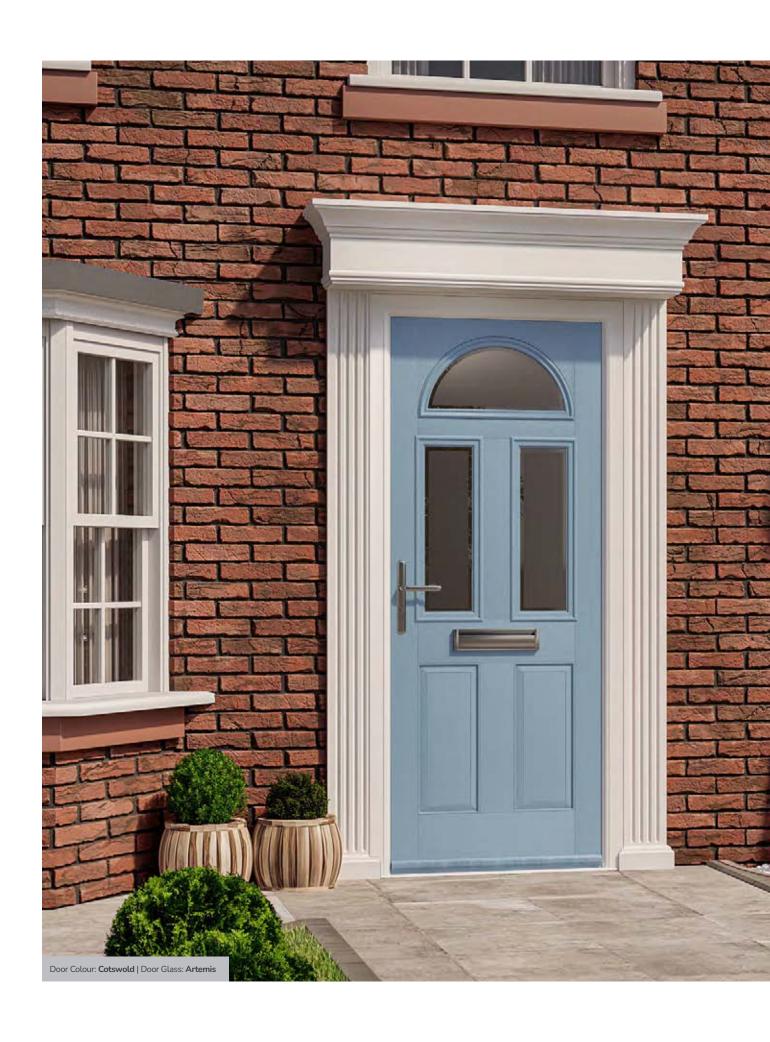

Door Glass: Artemis

Door Colour: Black
Door Glass: Lotus

Door Colour: Clotted Cream

Door Glass: Metropolis

Door Colour: Pale Pink

Door Glass: Louisiana Rose Gold

Door Glass: Palazzo

Door Colour: White
Door Glass: Graphite