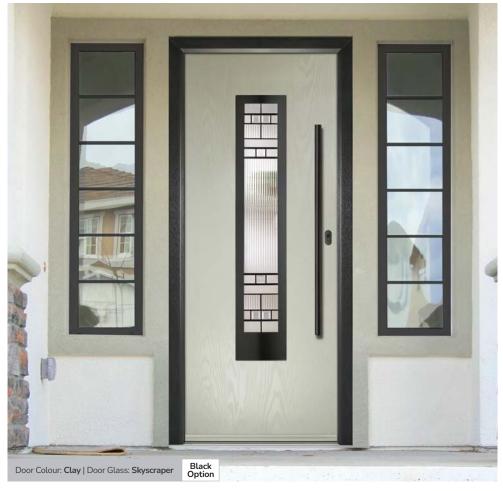

KBridge Option

Door Colour: Black
Door Glass: Skyscraper

Tatton Option Door Glass: **Geometric** 

Door Colour: Military Grey
Door Glass: Skyscraper

KBridge Option Door Colour: **Dusky Pink** 

Door Glass: Palazzo