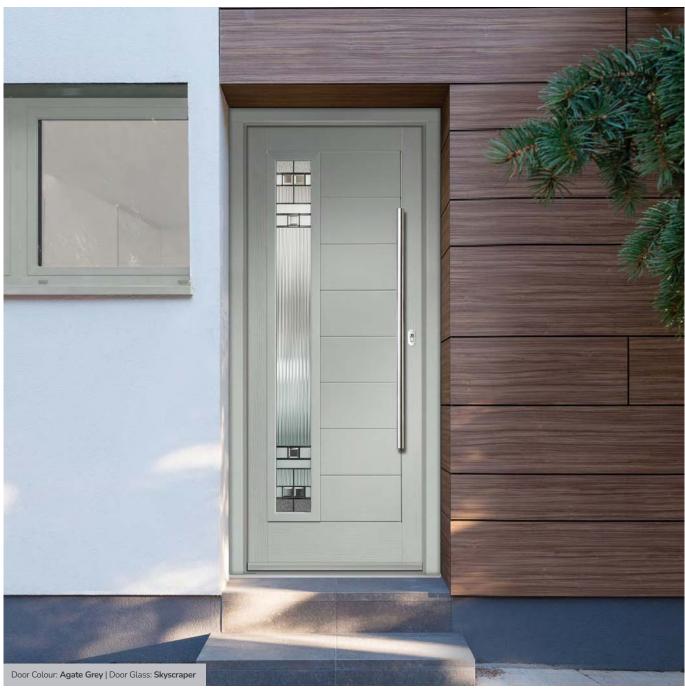

KBridge Option

Door Colour: Black
Door Glass: Skyscraper

Tatton Option Door Glass: **Geometric** 

Door Colour: Military Grey
Door Glass: Skyscraper

KBridge Option Door Colour: **Dusky Pink** 

Door Glass: Palazzo