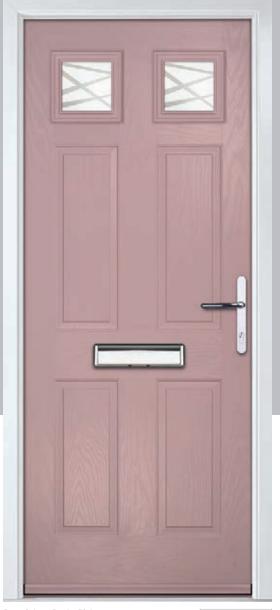

KBridge Option

Door Colour: Black
Door Glass: Skyscraper

Tatton Option Door Glass: **Geometric** 

Door Colour: Military Grey
Door Glass: Skyscraper

KBridge Option Door Colour: **Dusky Pink** 

Door Glass: Palazzo