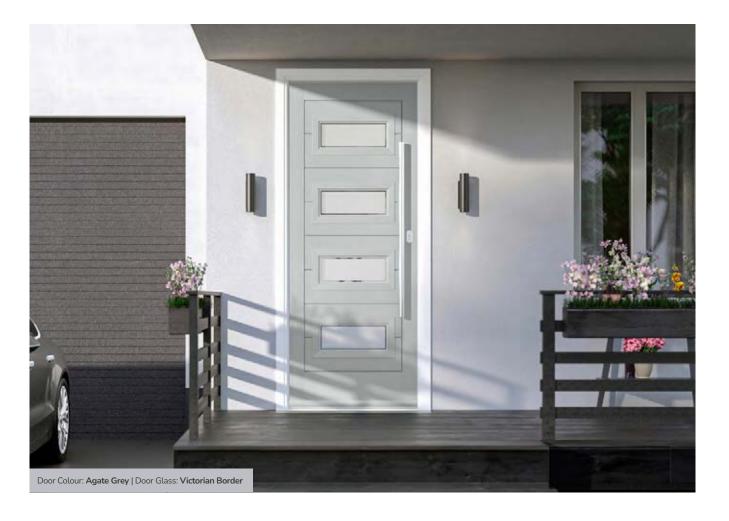

Door Glass: Louisiana Rose Gold

Door Colour: Anthracite Grey

Door Glass: Victorian Border

Trending Colours

Door Glass: Louisiana

Door Colour: Putty

Door Glass: Trio Diamond

Door Colour: Chartwell Green