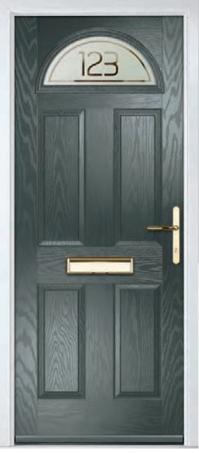

Door Colour: Chartwell Green

Door Glass: Trio Diamond

Door Colour: Military Grey

Door Glass: Numbers\*

Portrush Option

\*Numbers is a bespoke glass design, customised to suit your number/letter requirements. We use a standardised font but the position and scale may differ according to the number of characters requested.