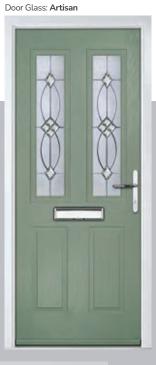

#### Artisan

Striking and flowing elliptical shapes join an array of crystal clear diamond bevels to create a dazzling effect. Glue chip surrounding textures provide a perfect contrasting finish.