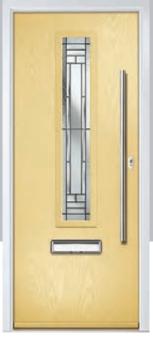

# **Eaton**

including Knightsbridge and Tatton options

Our newest door style is a perfect traditional design with brand-new grain detailing, available as Eaton, Knightsbridge and Tatton.

Doorstyle Options

Eaton Solid

Door Glass: Casino

Tatton Option

Door Colour: Cotswold

Door Glass: Empire

KBridge Option Door Colour: Anthracite Grey

Door Glass: Louisiana

Tatton Option