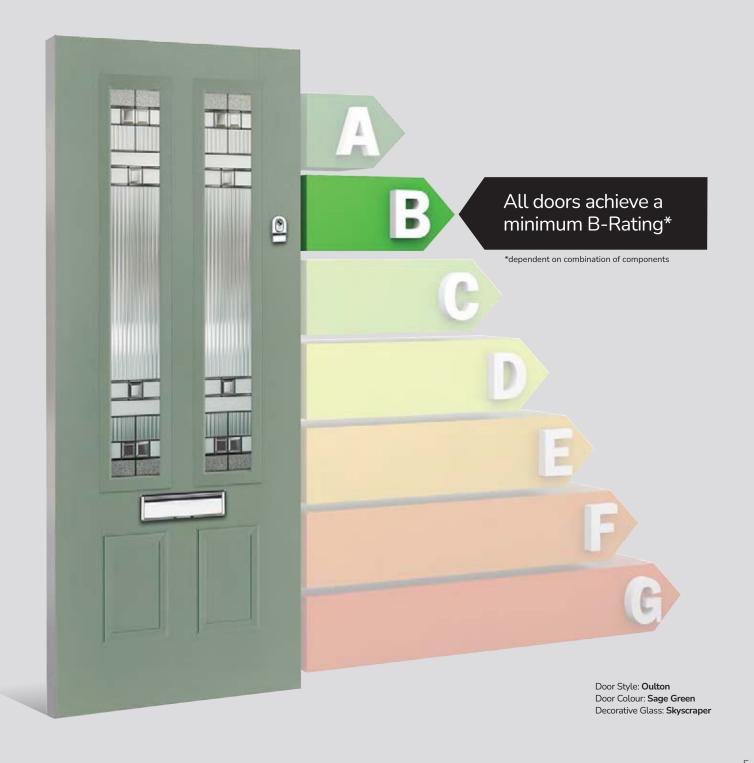

## INTRODUCING

# NOIR

Introducing NOiR, a brand-new aesthetic concept designed to elevate our latest door range, Eaton. Inspired by the dark glamour and effortless style of the roaring 20's, the NOiR theme combines stunning new pieces of glass with specially selected shades, Black, Black Ash Brown and Anthracite Grey, to bring the designs within the Eaton collection to life.