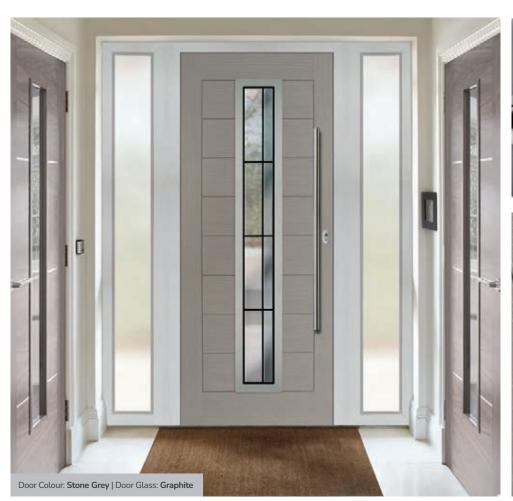

### Vilamoura

The inline slim glazing details on the Vilamoura door is inspired by the European door look.

Door Colour: Anthracite Grey

Door Glass: Louisiana

Door Colour: **Agate Grey**Door Glass: **Graphite** 