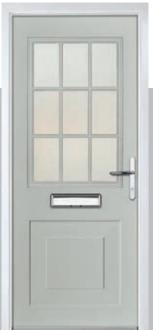

# **Lytham** including 4Grid and 9Grid options

With its large glazed area, the Lytham lets light flood through. Also available with GridLite and our unique integral blind option.

Doorstyle Options

Door Colour: Shadow

Door Glass: Bloomsbury

Door Glass: Impression

Door Colour: Clay

Door Glass: Optimal

Door Glass: Metropolis

Door Colour: Mulberry

Door Glass: Trio Diamond

Door Colour: Moonshine

Door Glass: Optimal

4Grid Option