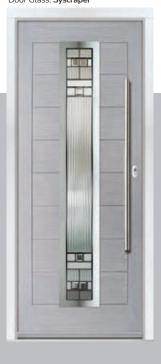

# **Eaton**

including Knightsbridge and Tatton options

Our newest door style is a perfect traditional design with brand-new grain detailing, available as Eaton, Knightsbridge and Tatton.

Doorstyle Options

KBridge Option

Door Colour: Black
Door Glass: Skyscraper

Tatton Option Door Glass: **Geometric** 

Door Colour: Military Grey
Door Glass: Skyscraper

KBridge Option Door Colour: **Dusky Pink** 

Door Glass: Palazzo