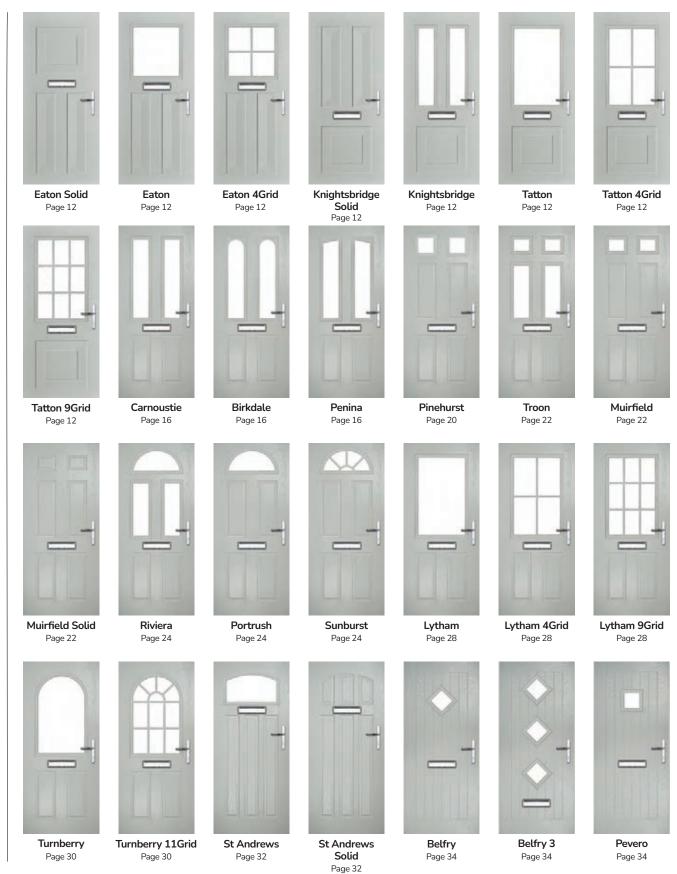

# **Eaton**

including Knightsbridge and Tatton options

Our newest door style is a perfect traditional design with brand-new grain detailing, available as Eaton, Knightsbridge and Tatton.

Doorstyle Options

# Carnoustie

including Birkdale and Penina options

Our most popular composite door option which is now available in a choice of three glazing styles.

Penina

Door Colour: Slate

Door Glass: Birchwood

Door Colour: Stormy Seas

# **Troon**

including Muirfield option

The traditional six-panel door can be enhanced with either two or four small glazing details.

Doorstyle Options

Solid

Door Colour: Very Berry

Door Glass: Prestige

Door Glass: Hathaway

# Riviera

including Portrush and Sunburst options

A traditional favourite with just a hint of modern, the Riviera is also available in Portrush and Sunburst options shown below.

Doorstyle Options

Sunburst

# **Lytham** including 4Grid and 9Grid options

With its large glazed area, the Lytham lets light flood through. Also available with GridLite and our unique integral blind option.

Doorstyle Options

Door Colour: Shadow

# Turnberry including 11Grid option

The large arched glazed area of the Turnberry can also be enhanced with the GridLite option.

Doorstyle Options

Turnberry

11Grid

Door Colour: Silver Grey

Door Glass: Aztec

# St Andrews

Reminiscent of the door styles of the 1930's, the St Andrews door is available as a solid door option as well as a glazed.

Door Colour: Chartwell Green

Door Glass: Impression

Door Colour: Wedgewood

# **Belfry** including Pevero option

The Belfry has a unique 'offset etched' detailing and comes in multiple glazing styles.

Belfry 3

Pevero

FLiP® Standard

FLiP® Standard Belfry 3 Option