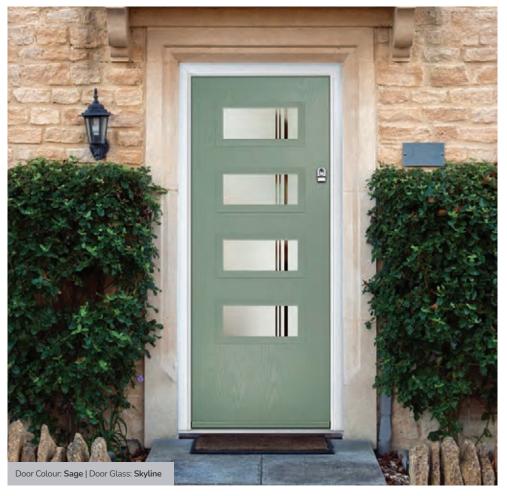

#### Skyline

A simplistic yet strikingly modern glass design, Skyline uses a combination of multi-width clear lines against a background of delicately sandblasted glass.