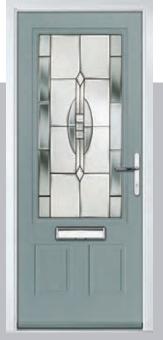

### Augusta

With its simple, slim glazed panel and parallel pull handle, the Augusta has a clean modern style.

Door Colour: **Bolero**Door Glass: **Luxor** 

Door Colour: Sage

Door Glass: Impression

Door Colour: Victory Blue
Door Glass: Lotus

Door Colour: Citrine

Door Glass: Louisiana

Door Colour: **Slate** 

Door Glass: Skyscraper

Door Colour: Bahia Blue
Door Glass: Athena

Door Colour: Clay

Door Glass: Impression

Door Colour: Olive Grove

Door Glass: Trio Diamond

I GRAINED CONTEMPORARY DOORS