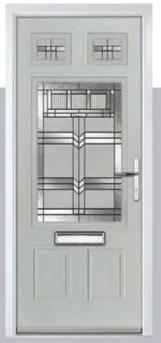

# Gleneagles including Grove and Kings option

Our popular Gleneagles design has been updated to feature a brand-new linear etch grain and is available as a single or grid glazing unit, as well as new designs Oulton, Kings and Grove.

Doorstyle Options

Kings

Door Colour: Agate Grey

Door Glass: Palazzo

Door Glass: Louisiana

Door Glass: Impression

Door Colour: Mulberry

Door Glass: Victorian Border

Door Glass: Artemis

Door Colour: Black
Door Glass: Lotus

Door Colour: Clotted Cream

Door Glass: Metropolis

Door Colour: Pale Pink

Door Glass: Louisiana Rose Gold

Door Glass: Palazzo

Door Colour: White
Door Glass: Graphite

Door Glass: Optimal

4Grid Option

Door Colour: Agate Grey

Door Glass: **Tectronic** 

Door Colour: Agate Grey

Door Colour: Sage

Door Glass: Victorian Border

Door Colour: Nimbus