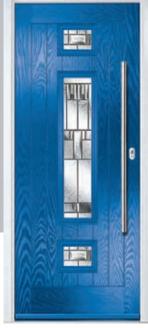

#### Monza II Oakmont

The Oakmont design beautifully complements the horizontal panels of the Monza II slab with bold rectangular glazing apertures.

Door Colour: Stormy Seas Door Colour: Florida Door Colour: Azure Door Colour: Slate Door Glass: Cubic Door Glass: Skyfall Door Glass: **Tron** Door Glass: Lotus 0 0 Ω