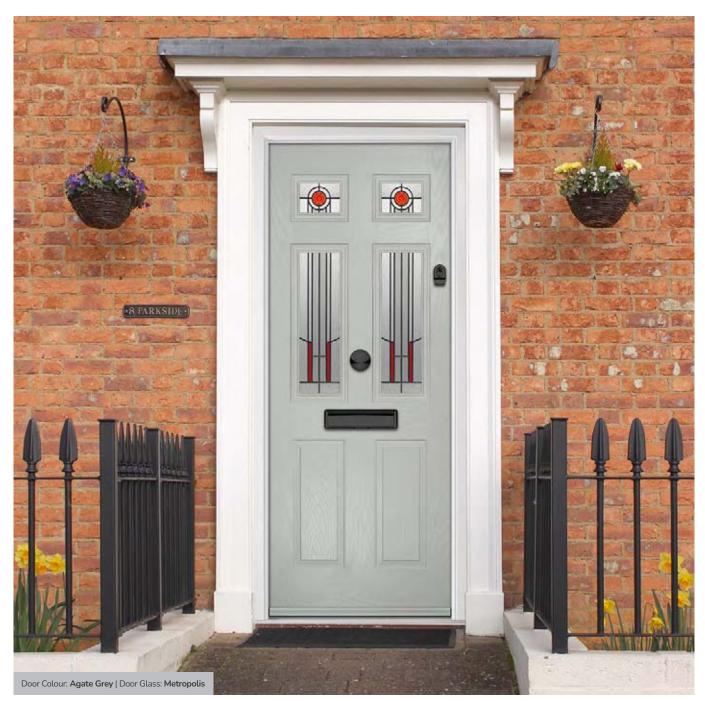

Tatton

Door Colour: **Agate Grey**Door Glass: **Satin** 

Tatton 9Grid Door Colour: Mulberry
Door Glass: Casino

Door Colour: Black Ash Brown
Door Glass: Metropolis

Door Colour: **Sage**Door Glass: **Louisiana** 