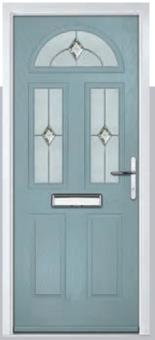

Door Glass: Trio Diamond

TRADITIONAL

Farmhouse Option

Door Colour: Sandstone

Door Glass: Impression

I GRAINED CONTEMPORARY DOORS