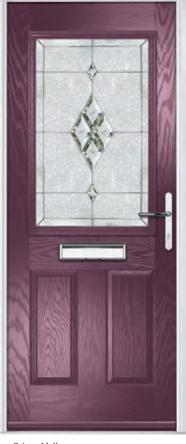

# Carnoustie

including Birkdale and Penina options

Our most popular composite door option which is now available in a choice of three glazing styles.

Penina

Door Colour: Slate

Door Glass: Birchwood

Door Colour: Stormy Seas