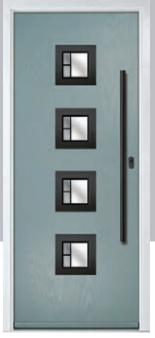

# **Eaton**

including Knightsbridge and Tatton options

Our newest door style is a perfect traditional design with brand-new grain detailing, available as Eaton, Knightsbridge and Tatton.

Doorstyle Options