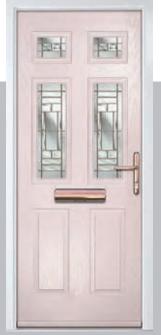

# **Eaton**

including Knightsbridge and Tatton options

Our newest door style is a perfect traditional design with brand-new grain detailing, available as Eaton, Knightsbridge and Tatton.

Doorstyle Options

KBridge Option

Door Colour: Black
Door Glass: Skyscraper

Tatton Option Door Glass: **Geometric** 

Door Colour: Military Grey
Door Glass: Skyscraper

KBridge Option Door Colour: **Dusky Pink** 

Door Glass: Palazzo