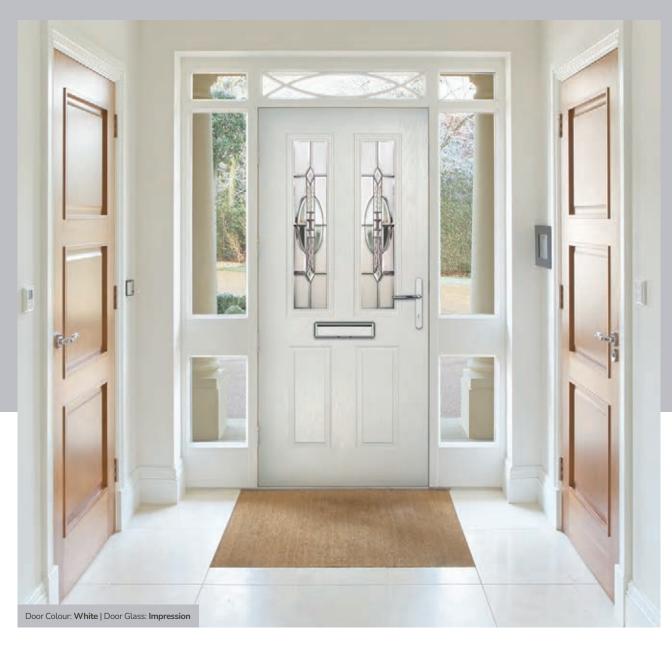

# **Eaton**

including Knightsbridge and Tatton options

Our newest door style is a perfect traditional design with brand-new grain detailing, available as Eaton, Knightsbridge and Tatton.

Doorstyle Options