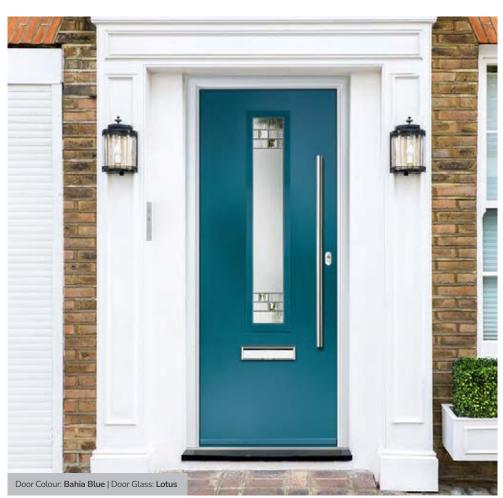

### Augusta

With its simple, slim glazed panel and parallel pull handle, the Augusta has a clean modern style.

Door Colour: **Bolero**Door Glass: **Luxor** 

Door Colour: Sage

Door Glass: Impression

Door Colour: Victory Blue
Door Glass: Lotus