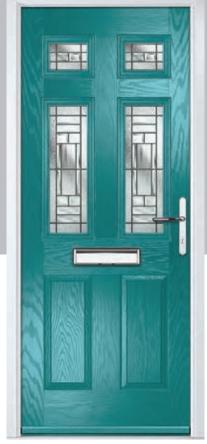

White

Door Glass: Bloomsbury

Birkdale Option Door Colour: **Shadow** 

Door Glass: Metropolis

Door Colour: Clay

Door Glass: Empire



Door Glass: Belgravia



Door Glass: Tranquility Zinc











## An evolution of a traditional style with its square top lites.

# **Pinehurst**













Door Colour: Azure







Door Glass: Cubic



Door Colour: Dusky Pink

Door Glass: Trinity

FLiP® Standard Cassette Option

# **Troon**

including Muirfield option

The traditional six-panel door can be enhanced with either two or four small glazing details.







Doorstyle Options







Solid

Door Colour: Very Berry

Door Glass: Prestige



Door Glass: Hathaway



Door Glass: Louisiana Rose Gold

Door Colour: Anthracite Grey

Door Glass: Victorian Border











Trending Colours













Door Glass: Louisiana



Door Colour: Putty

Door Glass: Trio Diamond



Door Colour: Chartwell Green

Door Glass: Belgravia

Muirfield Option

# Riviera

including Portrush and Sunburst options

A traditional favourite with just a hint of modern, the Riviera is also available in Portrush and Sunburst options shown below.







Doorstyle Options







Sunburst

Door Colour: Nimbus

Door Glass: Prestige

Door Colour: Clotted Cream

Door Glass: **Stardrop** 



Door Glass: Victorian Border

Door Colour: Mulberry











Trending Colours













Door Glass: Birchwood



Door Colour: Chartwell Green

Door Glass: Trio Diamond



Door Colour: Military Grey

Door Glass: Numbers\*

Portrush Option

\*Numbers is a bespoke glass design, customised to suit your number/letter requirement