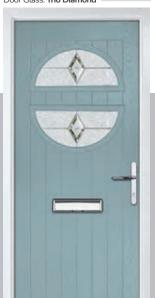

Door Colour: Chartwell Green

Door Glass: Trio Diamond

Door Colour: Military Grey

Door Glass: Numbers\*

Portrush Option

\*Numbers is a bespoke glass design, customised to suit your number/letter requirements. We use a standardised font but the position and scale may differ according to the number of characters requested.