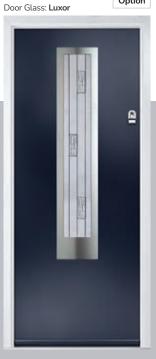

### Augusta

With its simple, slim glazed panel and parallel pull handle, the Augusta has a clean modern style.

Door Colour: **Bolero**Door Glass: **Luxor** 

Door Colour: Sage

Door Glass: Impression

Door Colour: Victory Blue
Door Glass: Lotus

Door Colour: Black Door Glass: Luxor

Door Colour: Twilight Door Glass: Aspen

Door Colour: Victory Blue
Door Glass: Graphite

Door Colour: Blue

Door Glass: Quantum

Door Colour: Military Grey
Door Glass: Skyscraper