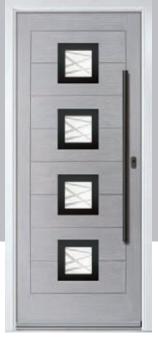

# **Eaton**

including Knightsbridge and Tatton options

Our newest door style is a perfect traditional design with brand-new grain detailing, available as Eaton, Knightsbridge and Tatton.

Doorstyle Options

Tatton

Door Colour: **Agate Grey**Door Glass: **Satin** 

Tatton 9Grid Door Colour: Mulberry
Door Glass: Casino

Door Colour: Black Ash Brown
Door Glass: Metropolis

Door Colour: **Sage**Door Glass: **Louisiana** 