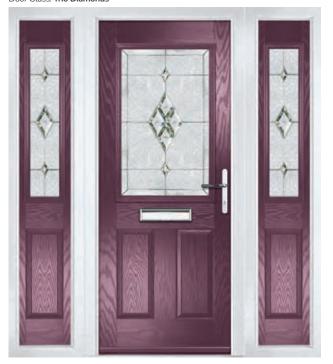

Door Glass: Astoria

Door Colour: Bolero

Door Glass: Diamonte

Door Colour: Victory Blue
Door Glass: Trio Diamond

Penina Option

Door Colour: California

Door Glass: Skyscraper

Door Colour: Cream White