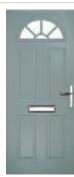

# Riviera

including Portrush and Sunburst options

A traditional favourite with just a hint of modern, the Riviera is also available in Portrush and Sunburst options shown below.

Doorstyle Options

Sunburst

Door Colour: Chartwell Green

Door Glass: Trio Diamond

Door Colour: Military Grey

Door Glass: Numbers\*

Portrush Option

\*Numbers is a bespoke glass design, customised to suit your number/letter requirements. We use a standardised font but the position and scale may differ according to the number of characters requested.