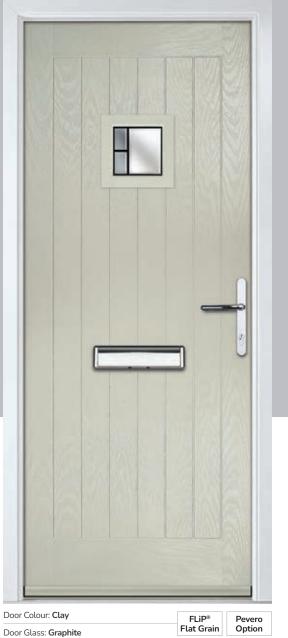

# **Belfry** including Pevero option

The Belfry has a unique 'offset etched' detailing and comes in multiple glazing styles.

Belfry 3

Pevero

FLiP® Standard

FLiP® Standard Belfry 3 Option