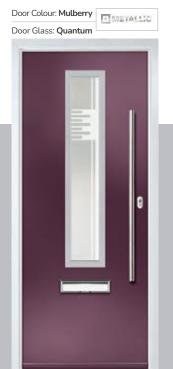

Door Colour: Black Door Glass: Luxor

Door Colour: Twilight Door Glass: Aspen

Door Colour: Victory Blue
Door Glass: Graphite

Door Colour: Blue

Door Glass: Quantum

Door Colour: Military Grey
Door Glass: Skyscraper