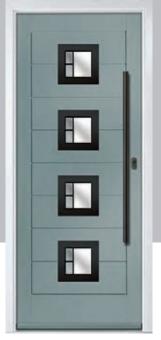

# **Eaton**

including Knightsbridge and Tatton options

Our newest door style is a perfect traditional design with brand-new grain detailing, available as Eaton, Knightsbridge and Tatton.

Doorstyle Options

Tatton

Door Colour: **Agate Grey**Door Glass: **Satin** 

Tatton 9Grid Door Colour: Mulberry
Door Glass: Casino

Door Colour: Black Ash Brown
Door Glass: Metropolis

Door Colour: **Sage**Door Glass: **Louisiana** 