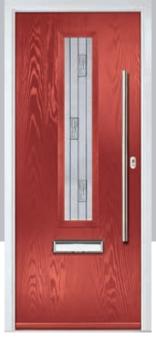

# **Eaton**

including Knightsbridge and Tatton options

Our newest door style is a perfect traditional design with brand-new grain detailing, available as Eaton, Knightsbridge and Tatton.

Doorstyle Options

Eaton Solid

Door Glass: Casino

Tatton Option

Door Colour: Cotswold

Door Glass: Empire

KBridge Option Door Colour: Anthracite Grey

Door Glass: Louisiana

Tatton Option