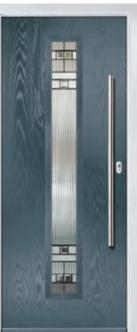

# Gleneagles including Grove and Kings option

Our popular Gleneagles design has been updated to feature a brand-new linear etch grain and is available as a single or grid glazing unit, as well as new designs Oulton, Kings and Grove.

Doorstyle Options

Kings

Door Colour: Agate Grey

Door Glass: Palazzo

Door Glass: Louisiana

Door Glass: Impression

Door Colour: Mulberry

Door Glass: Victorian Border

Door Glass: Artemis

Door Colour: Black
Door Glass: Lotus

Door Colour: Clotted Cream

Door Glass: Metropolis

Door Colour: Pale Pink

Door Glass: Louisiana Rose Gold

Door Glass: Palazzo

Door Colour: White
Door Glass: Graphite