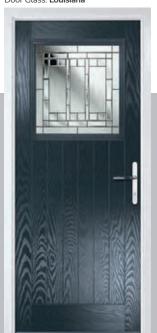

Eaton Solid

Door Glass: Casino

Tatton Option

Door Colour: Cotswold

Door Glass: Empire

KBridge Option Door Colour: Anthracite Grey

Door Glass: Louisiana

Tatton Option