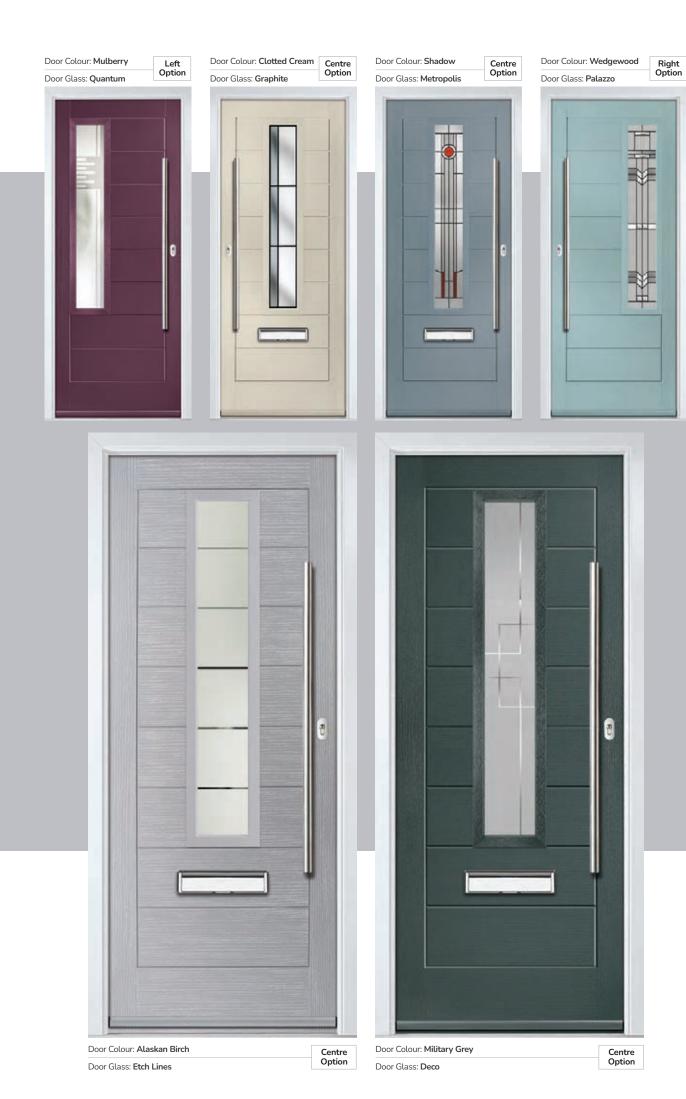

# **Eaton**

including Knightsbridge and Tatton options

Our newest door style is a perfect traditional design with brand-new grain detailing, available as Eaton, Knightsbridge and Tatton.

Doorstyle Options

Tatton

Door Colour: **Agate Grey**Door Glass: **Satin** 

Tatton 9Grid Door Colour: Mulberry
Door Glass: Casino

Door Colour: Black Ash Brown
Door Glass: Metropolis

Door Colour: **Sage**Door Glass: **Louisiana** 

KBridge Option

Door Colour: Black
Door Glass: Skyscraper

Tatton Option Door Glass: **Geometric** 

Door Colour: Military Grey
Door Glass: Skyscraper

KBridge Option Door Colour: **Dusky Pink** 

Door Glass: Palazzo

Eaton Solid

Door Glass: Casino

Tatton Option

Door Colour: Cotswold

Door Glass: Empire

KBridge Option Door Colour: Anthracite Grey

Door Glass: Louisiana

Tatton Option

Door Colour: Victory Blue

KBridge Solid Door Colour: Clotted Cream

Door Glass: Skyscraper

Door Colour: Silver Grey
Door Glass: Optimal

Tatton 4Grid