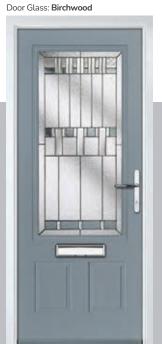

# Carnoustie

including Birkdale and Penina options

Our most popular composite door option which is now available in a choice of three glazing styles.

Penina

Door Colour: Slate

Door Glass: Birchwood

Door Colour: Stormy Seas