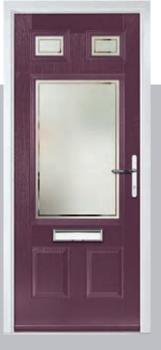

*



Doorstyle Options



40





Door Colour: Nimbus

Door Glass: Louisiana

Door Colour: Blue

Door Glass: Palazzo



Door Glass: Victorian Border



Door Colour: Citrine Door Glass: Skyscraper



#### I GRAINED CONTEMPORARY DOORS

### **Oulton**

A popular style that's been given a refresh with two long panels that combine traditional styles with contemporary.



# Gleneagles including Grove and Kings option

Our popular Gleneagles design has been updated to feature a brand-new linear etch grain and is available as a single or grid glazing unit, as well as new designs Oulton, Kings and Grove.





Doorstyle Options











Kings

Door Colour: Agate Grey

Door Glass: Palazzo



Door Glass: Louisiana



Door Glass: Impression

Door Colour: Mulberry

Door Glass: Victorian Border























Door Glass: Artemis



Door Colour: Black
Door Glass: Lotus



Door Colour: Clotted Cream

Door Glass: Metropolis

Door Colour: Pale Pink

Door Glass: Louisiana Rose Gold



Door Glass: Palazzo



Door Colour: White
Door Glass: Graphite













Door Glass: Optimal

4Grid Option



Door Colour: Agate Grey

Door Glass: **Tectronic** 

Door Colour: Agate Grey



Door Colour: Sage

Door Glass: Victorian Border



Door Colour: Nimbus

Door Glass: Trio Diamond

TRADITIONAL

Farmhouse Option



Door Colour: Sandstone

Door Glass: Impression





I GRAINED CONTEMPORARY DOORS

### Chantilly

Door Colour: Black | Door Glass: Stardrop









### Seminole

The Seminole is a very popular contemporary door design with an abundance of glazing options and positions.







Doorstyle