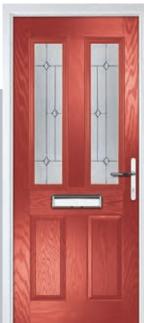

#### Casino

A 1930's inspired design utilising a range of clear glass textures to create a traditional design, particularly suited to inter-war properties.