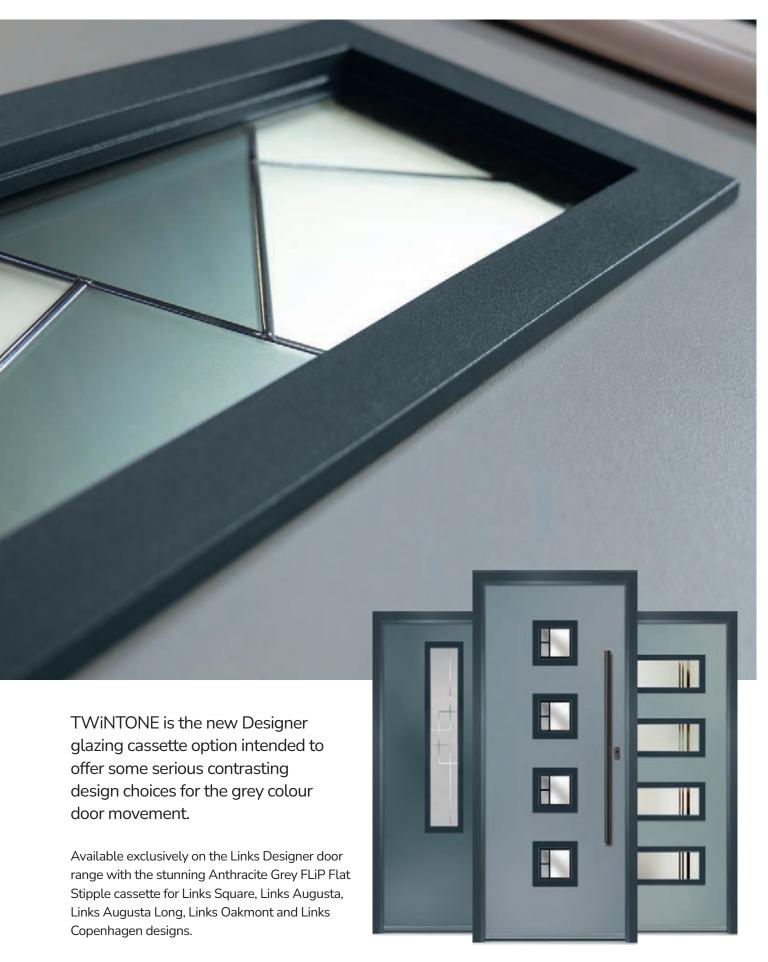

#### Monza II Inox Monaco

With its contemporary linear etched detailing, the Monza II is a stunning door available glazed or as a solid door option.

A new METALLiC finish is available exclusively across the FLiP Flat Stipple cassette range. Using the latest paint technology, METALLiC adds a bit of shine to further enhance the ultimate Designer door, Links.

Available for Links Square, Links Augusta, Links Augusta Long, Links Oakmont and Links Copenhagen designs.

## - TWINTONE

Door Colour: Anthracite Grey Door Glass: Skyfall

Door Glass: Graphite

Door Colour: Stormy Seas

Door Colour: Clay

Inox Nice

Door Colour: Very Berry

Inox Nice