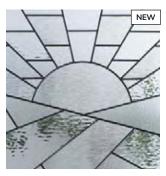

#### Skyscraper

Utilising flat black caming, on trend Fluted glass and simple bevelled glass pieces, the glass design features many of the elements featured in 1930's Manhattan architecture and now seen in the Industrial-Heritage style revival.