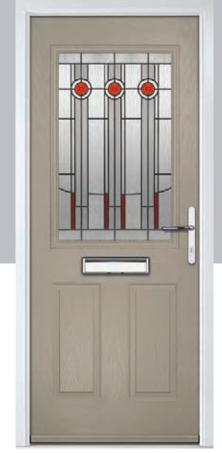

# **Eaton**

including Knightsbridge and Tatton options

Our newest door style is a perfect traditional design with brand-new grain detailing, available as Eaton, Knightsbridge and Tatton.

Doorstyle Options

Tatton

Door Colour: **Agate Grey**Door Glass: **Satin** 

Tatton 9Grid Door Colour: Mulberry
Door Glass: Casino

Door Colour: Black Ash Brown
Door Glass: Metropolis

Door Colour: **Sage**Door Glass: **Louisiana** 