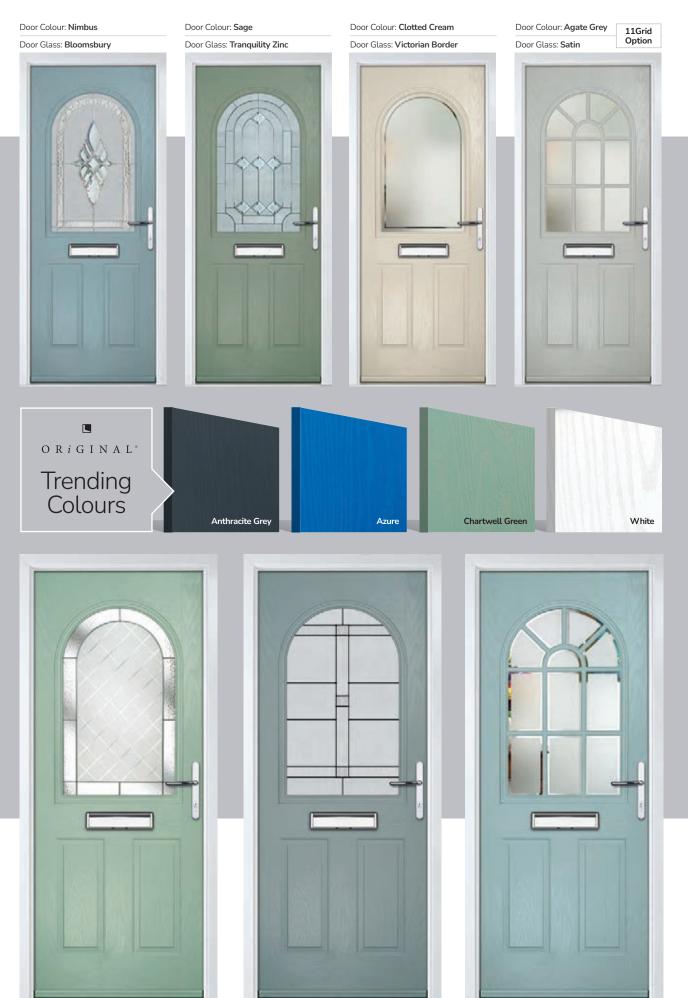

# **Eaton**

including Knightsbridge and Tatton options

Our newest door style is a perfect traditional design with brand-new grain detailing, available as Eaton, Knightsbridge and Tatton.

Doorstyle Options

Tatton

Door Colour: **Agate Grey**Door Glass: **Satin** 

Tatton 9Grid Door Colour: Mulberry
Door Glass: Casino

Door Colour: Black Ash Brown
Door Glass: Metropolis

Door Colour: **Sage**Door Glass: **Louisiana** 

KBridge Option

Door Colour: Black
Door Glass: Skyscraper

Tatton Option Door Glass: **Geometric** 

Door Colour: Military Grey
Door Glass: Skyscraper

KBridge Option Door Colour: **Dusky Pink** 

Door Glass: Palazzo

Eaton Solid

Door Glass: Casino

Tatton Option

Door Colour: Cotswold

Door Glass: Empire

KBridge Option Door Colour: Anthracite Grey

Door Glass: Louisiana

Tatton Option

Door Colour: Victory Blue

KBridge Solid Door Colour: Clotted Cream

Door Glass: Skyscraper

Door Colour: Silver Grey
Door Glass: Optimal

Tatton 4Grid