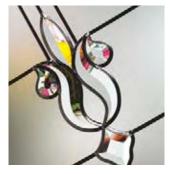

#### Halo

A stunningly simple design, Halo is created using hand cut glass centres, that are polished and bonded within a clear border. The contrast offers a beautiful combination.