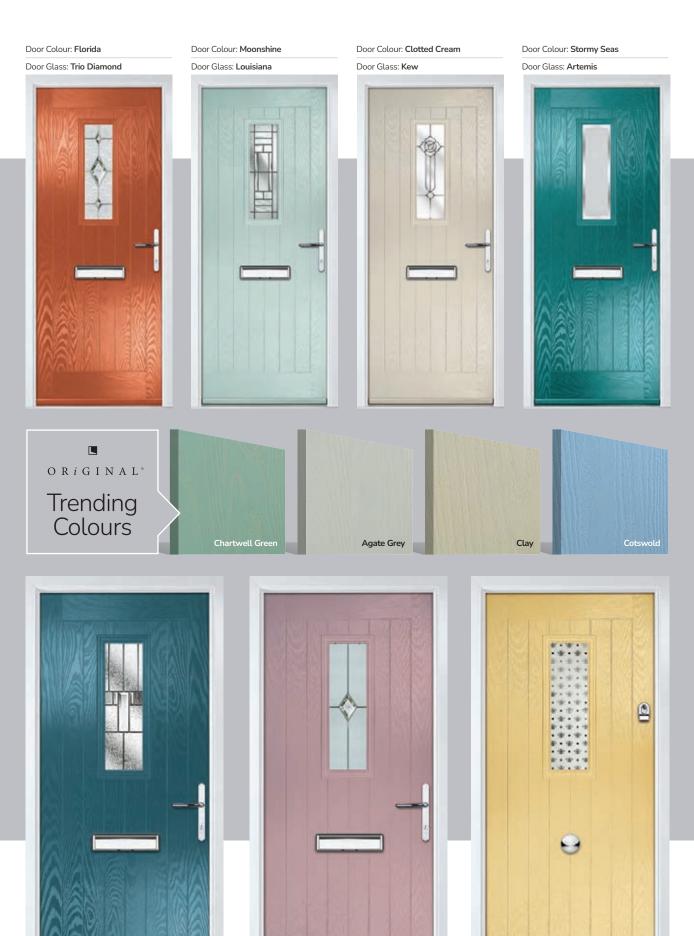

Colours

With our high-performance paint technology, we can offer any colour door which can even complement the colour options on frames. This provides a fantastic choice for your home. In most cases the doors come in white as standard on the internal side, however, the options are endless, so get creative with colour and choose something different for the internal side.

### **PATINA**

An exciting range of 6 patina colours are available exclusively on the Monza II, Eaton, Knightsbridge, Tatton, Gleneagles, Oulton, Grove and Kings door styles.

Door Glass: Louisiana Rose Gold

Door Colour: Anthracite Grey

Door Glass: Victorian Border

Trending Colours

Door Glass: Louisiana

Door Colour: Putty

Door Glass: Trio Diamond

Door Colour: Chartwell Green

Door Colour: Chartwell Green

Door Glass: Trio Diamond

Door Colour: Military Grey

Door Glass: Numbers\*

Portrush Option

\*Numbers is a bespoke glass design, customised to suit your number/letter requirements. We use a standardised font but the position and scale may differ according to the number of characters requested.

Door Glass: **Kew** 

Door Glass: Essence

Door Colour: Victory Blue

Door Glass: Tranquility Zinc

O R i G I N A L°

Trending Colours

Door Glass: Tiffany

Door Colour: Clay

Door Colour: Chartwell Green

Door Colour: Anthracite Grey Door Glass: Louisiana

Door Colour: Cotswold