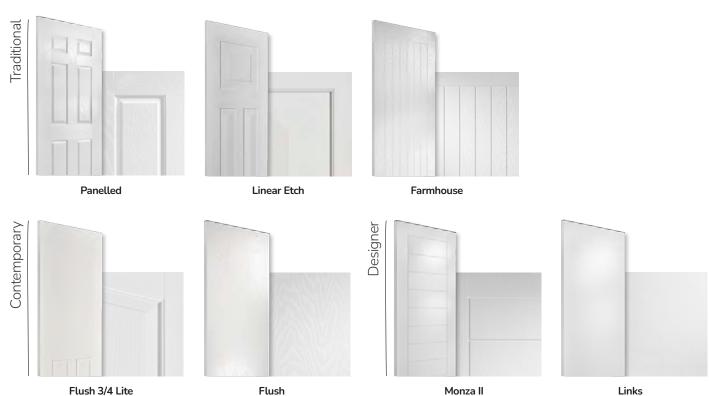

### **Door Styles**

A range of traditional doors designed to replicate the most popular timber doors and come with highly defined mouldings and realistic woodgrain embossing on the surface. Whether for a Victorian home, a modern townhouse or a farmhouse cottage, these doors always enhance the appearance of the entrance.

Traditional

Farmhouse Solid Page 36

Merion Page 38

Merion 4Grid Page 38

Stable Door Page 40

Sidepanels Page 78

A selection of modern styles created from our newly engineered flush 3/4 lite finish and ever-popular flush finish. Featuring a mixture of angular and rounded mouldings, this collection perfectly suits our Standard, Flat Grained and Inox Stainless Steel cassettes.

#### I GRAINED CONTEMPORARY DOORS

### **Oulton**

A popular style that's been given a refresh with two long panels that combine traditional styles with contemporary.

# Gleneagles including Grove and Kings option

Our popular Gleneagles design has been updated to feature a brand-new linear etch grain and is available as a single or grid glazing unit, as well as new designs Oulton, Kings and Grove.