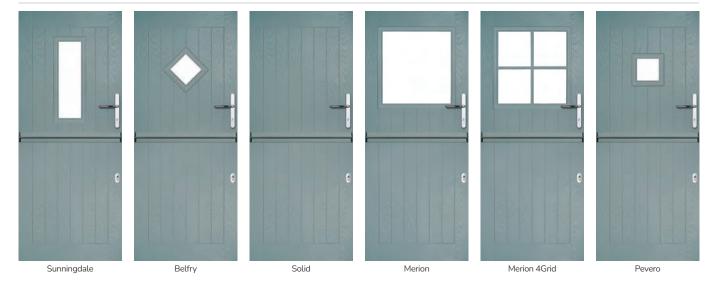

# Sunningdale

The Sunningdale is available with a wide range of glass designs.

Doorstyle Options

Sunningdale

Farmhouse Solid

Door Colour: Victory Blue

Door Glass: Birchwood

### Merion

including 4Grid option

The Merion is available with a complementary glass range designed specifically for this door style.

Merion

•

4Grid

Door Colour: Very Berry Door Glass: Bevel Square 4Grid Option

### **Stable Door**

Bring the outside in with our range of stable doors, available in 6 of our most popular Farmhouse door designs.\*

Doorstyle Options

40

Door Colour: Nimbus

Door Glass: Louisiana

Door Colour: Blue