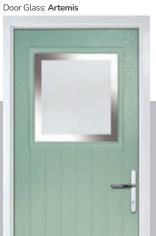

Door Glass: Artemis

Door Colour: Black
Door Glass: Lotus

Door Colour: Clotted Cream

Door Glass: Metropolis

Door Colour: Pale Pink

Door Glass: Louisiana Rose Gold

Door Glass: Palazzo

Door Colour: White
Door Glass: Graphite

#### **Artemis**

Simple but extremely effective. The Artemis features an etched glass centre with a clear surrounding border. A strong option for both traditional and modern homes alike.