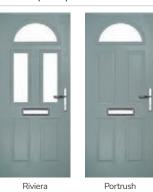

# Riviera

including Portrush and Sunburst options

A traditional favourite with just a hint of modern, the Riviera is also available in Portrush and Sunburst options shown below.

Doorstyle Options

Sunburst