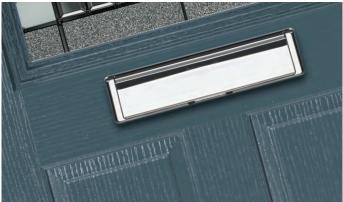

We take security very seriously. The TruSeal composite door comes with security features which stand up to current and future security standards, including PAS 24 in line with Approved Document Q. We recommend the use of multipoint locks (locks should always be engaged so the door is not left just on the latch) and security hardware including TS007 high security cylinders and handle combinations and TS008 letterplates.