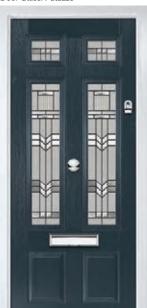

# **Eaton**

including Knightsbridge and Tatton options

Our newest door style is a perfect traditional design with brand-new grain detailing, available as Eaton, Knightsbridge and Tatton.

Doorstyle Options

Tatton

Door Colour: **Agate Grey**Door Glass: **Satin** 

Tatton 9Grid Door Colour: Mulberry
Door Glass: Casino

Door Colour: Black Ash Brown
Door Glass: Metropolis

Door Colour: **Sage**Door Glass: **Louisiana** 