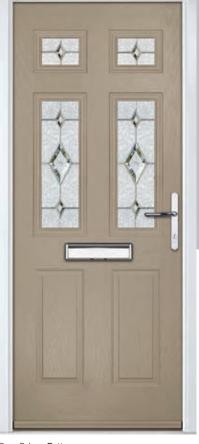

ry

Birkdale Option Door Colour: **Shadow** 

Door Glass: Metropolis

Door Colour: Clay

Door Glass: Empire



Door Glass: Belgravia



Door Glass: Tranquility Zinc











## An evolution of a traditional style with its square top lites.

# **Pinehurst**













Door Colour: Azure







Door Glass: Cubic



Door Colour: Dusky Pink

Door Glass: Trinity

FLiP® Standard Cassette Option

# **Troon**

including Muirfield option

The traditional six-panel door can be enhanced with either two or four small glazing details.







Doorstyle Options







Solid

Door Colour: Very Berry

Door Glass: Prestige



Door Glass: Hathaway



Door Glass: Louisiana Rose Gold

Door Colour: Anthracite Grey

Door Glass: Victorian Border











Trending Colours













Door Glass: Louisiana



Door Colour: Putty

Door Glass: Trio Diamond



Door Colour: Chartwell Green

Door Glass: Belgravia

Muirfield Option

# Riviera

including Portrush and Sunburst options

A traditional favourite with just a hint of modern, the Riviera is also available in Portrush and Sunburst options shown below.







Doorstyle Options







Sunburst

Door Colour: Nimbus

Door Glass: Prestige

Door Colour: Clotted Cream

Door Glass: **Stardrop** 



Door Glass: Victorian Border

Door Colour: Mulberry











Trending Colours













Door Glass: Birchwood



Door Colour: Chartwell Green

Door Glass: Trio Diamond



Door Colour: Military Grey

Door Glass: Numbers\*

Portrush Option

\*Numbers is a bespoke glass design, customised to suit your number/letter requirements. We use a standardised fo