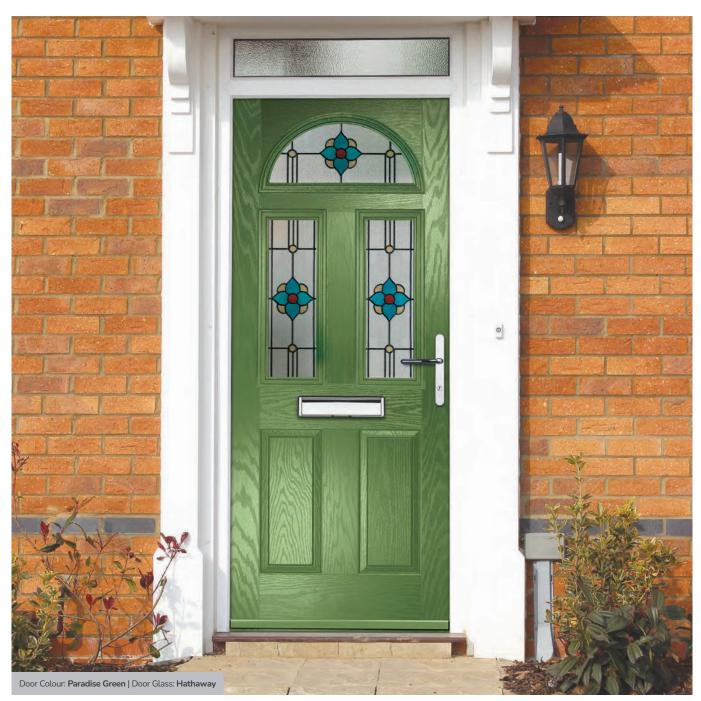

# **Troon**

including Muirfield option

The traditional six-panel door can be enhanced with either two or four small glazing details.

Doorstyle Options

Solid

Door Colour: Very Berry

Door Glass: Prestige

Door Glass: Hathaway

Door Glass: Hathaway

Door Colour: Putty

Door Glass: Louisiana