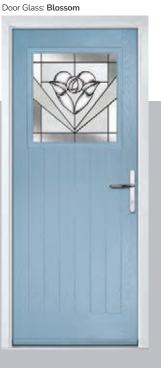

#### Blossom

The beautiful bevelled heart and flower motif that is the centrepiece of this design is reminiscent of the style created by Scottish designer and architect, Charles Rennie Macintosh. The combination of the central motif with subtle patterned glass makes this one of our most popular designs.