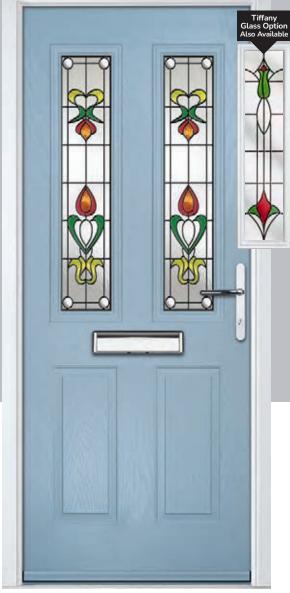

Door Glass: **Kew** 

Door Glass: Essence

Door Colour: Victory Blue

Door Glass: Tranquility Zinc

O R i G I N A L°

Trending Colours

Door Glass: Tiffany

Door Colour: Clay