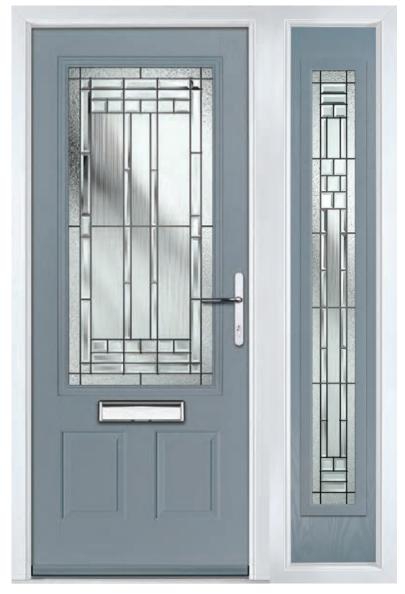

### Vilamoura

The inline slim glazing details on the Vilamoura door is inspired by the European door look.

Door Colour: Anthracite Grey

Door Glass: Louisiana

Door Colour: **Agate Grey**Door Glass: **Graphite** 