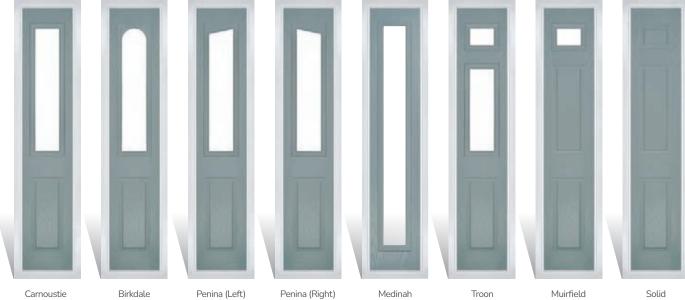

## Composite Sidepanel Options

For homes with larger openings, we offer a range of panelled and flush sidelight options to complement your door. This option is available with full, matching decorative glass. Size restrictions apply.