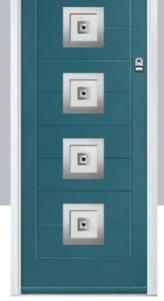

#### **Oakmont**

including Copenhagen option

A stunning design using colour matched cassettes for all colour options.

#### **Inox Nice**

The Inox Nice door offers a Mediterranean style with four decorative lites that allow the light to stream in.

Door Glass: Vector (Black Only)

Door Colour: Anthracite Grey
Door Glass: Mercury