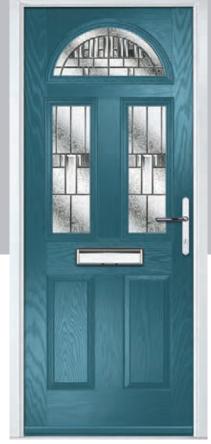

# **Eaton**

including Knightsbridge and Tatton options

Our newest door style is a perfect traditional design with brand-new grain detailing, available as Eaton, Knightsbridge and Tatton.

Doorstyle Options

Tatton

Door Colour: **Agate Grey**Door Glass: **Satin** 

Tatton 9Grid Door Colour: Mulberry
Door Glass: Casino

Door Colour: Black Ash Brown
Door Glass: Metropolis

Door Colour: **Sage**Door Glass: **Louisiana** 