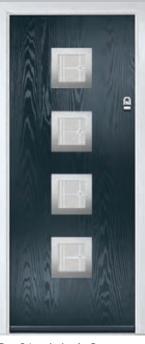

# **Lytham** including 4Grid and 9Grid options

With its large glazed area, the Lytham lets light flood through. Also available with GridLite and our unique integral blind option.

Doorstyle Options

Door Colour: Shadow

Door Glass: Bloomsbury

Door Glass: Impression

Door Colour: Clay

Door Glass: Optimal

Door Glass: Metropolis

Door Colour: Mulberry

Door Glass: Trio Diamond

Door Colour: Moonshine