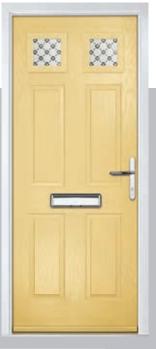

# Gleneagles including Grove and Kings option

Our popular Gleneagles design has been updated to feature a brand-new linear etch grain and is available as a single or grid glazing unit, as well as new designs Oulton, Kings and Grove.

Doorstyle Options

Kings

Door Colour: Agate Grey

Door Glass: Palazzo

Door Glass: Louisiana

Door Glass: Impression

Door Colour: Mulberry

Door Glass: Victorian Border