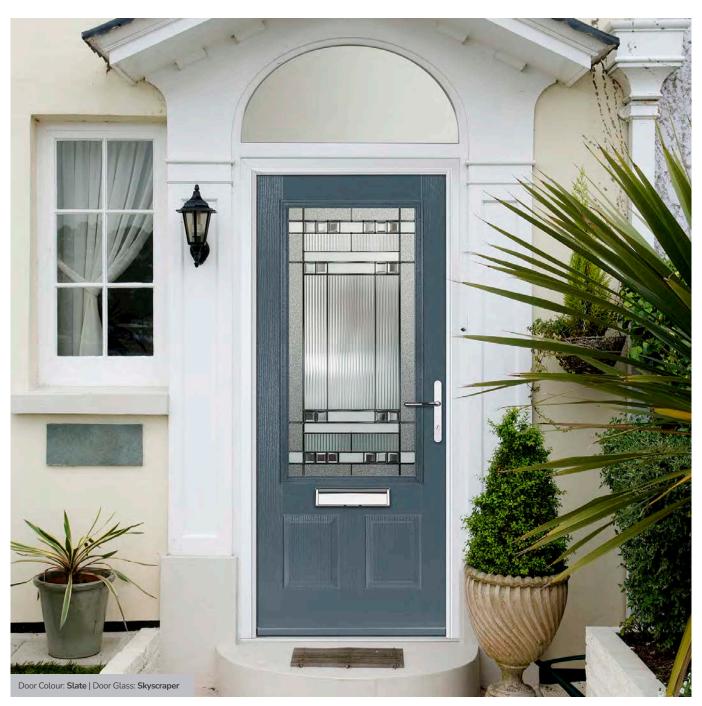

# **Eaton**

including Knightsbridge and Tatton options

Our newest door style is a perfect traditional design with brand-new grain detailing, available as Eaton, Knightsbridge and Tatton.

Doorstyle Options