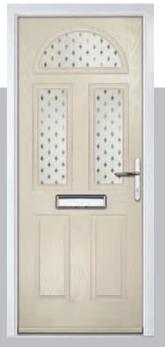

# St Andrews

Reminiscent of the door styles of the 1930's, the St Andrews door is available as a solid door option as well as a glazed.

Door Colour: Chartwell Green

Door Glass: Impression

Door Colour: Wedgewood