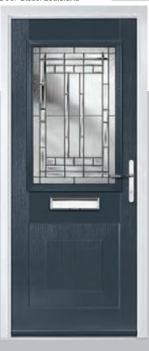

Door Glass: Louisiana Rose Gold

Door Colour: Anthracite Grey

Door Glass: Victorian Border

Trending Colours

Door Glass: Louisiana

Door Colour: Putty

Door Glass: Trio Diamond

Door Colour: Chartwell Green

Door Colour: Chartwell Green

Door Glass: Trio Diamond

Door Colour: Military Grey

Door Glass: Numbers\*

Portrush Option

\*Numbers is a bespoke glass design, customised to suit your number/letter requirements. We use a standardised font but the position and scale may differ according to the number of characters requested.

Door Colour: Chartwell Green

Door Glass: Onyx

11Grid Option

Door Colour: Wedgewood

Door Glass: Optimal

# St Andrews

Reminiscent of the door styles of the 1930's, the St Andrews door is available as a solid door option as well as a glazed.

Door Colour: Chartwell Green

Door Glass: Impression

Door Colour: Wedgewood

Door Colour: Chartwell Green

Door Colour: Anthracite Grey Door Glass: Louisiana

Door Colour: Cotswold