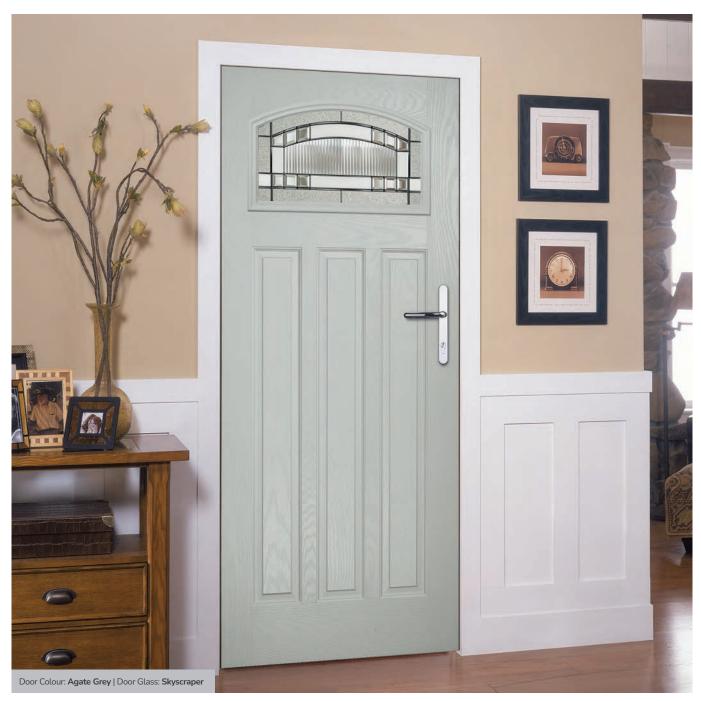

### **Stable Door**

Bring the outside in with our range of stable doors, available in 6 of our most popular Farmhouse door designs.\*

Doorstyle Options

40

Door Colour: Nimbus

Door Glass: Louisiana

Door Colour: Blue

Door Glass: Palazzo

Door Glass: Victorian Border

Door Colour: Citrine Door Glass: Skyscraper