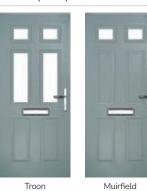

# **Troon**

including Muirfield option

The traditional six-panel door can be enhanced with either two or four small glazing details.

Doorstyle Options

Solid

Door Colour: Very Berry

Door Glass: Prestige

Door Glass: Hathaway

Door Glass: Belgravia

Muirfield Option