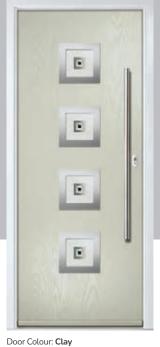

# **Eaton**

including Knightsbridge and Tatton options

Our newest door style is a perfect traditional design with brand-new grain detailing, available as Eaton, Knightsbridge and Tatton.

Doorstyle Options

Door Glass: Bloomsbury

Birkdale Option Door Colour: **Shadow** 

Door Glass: Metropolis

Door Colour: Clay

Door Glass: Empire

Door Glass: Belgravia

Door Glass: Tranquility Zinc