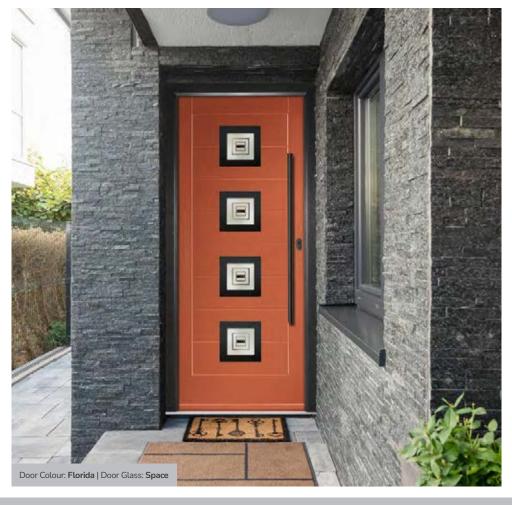

#### Monza II Oakmont

The Oakmont design beautifully complements the horizontal panels of the Monza II slab with bold rectangular glazing apertures.

Door Colour: Stormy Seas Door Colour: Florida Door Colour: Azure Door Colour: Slate Door Glass: Cubic Door Glass: Skyfall Door Glass: **Tron** Door Glass: Lotus 0 0 Ω