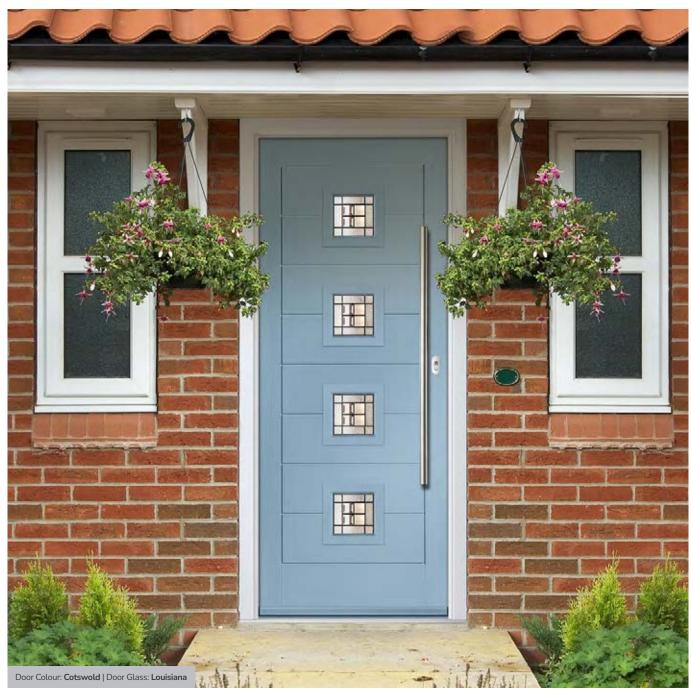

#### Cotswold

A more heavily textured pattern resembling water cascading over a surface. It is one of our most popular patterns and is especially suitable for doors that require higher levels of privacy.