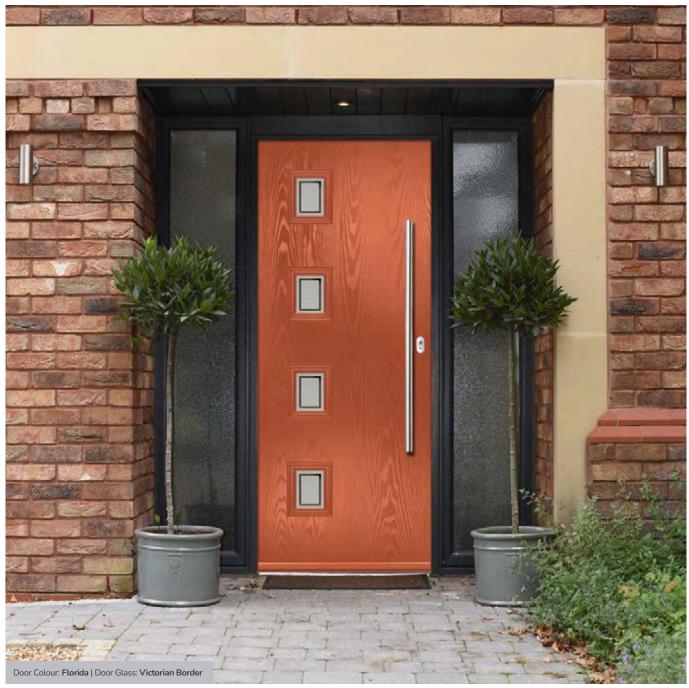

#### Monza II Oakmont

The Oakmont design beautifully complements the horizontal panels of the Monza II slab with bold rectangular glazing apertures.

Door Colour: Stormy Seas Door Colour: Florida Door Colour: Azure Door Colour: Slate Door Glass: Cubic Door Glass: Skyfall Door Glass: **Tron** Door Glass: Lotus 0 0 Ω

Door Colour: Moonshine

Door Glass: Belgravia

Door Colour: Citrine

Door Glass: Tectronic

67