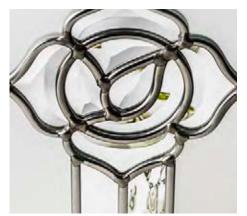

# NOIR

Introducing NOiR, a brand-new aesthetic concept designed to elevate our latest door range, Eaton. Inspired by the dark glamour and effortless style of the roaring 20's, the NOiR theme combines stunning new pieces of glass with specially selected shades, Black, Black Ash Brown and Anthracite Grey, to bring the designs within the Eaton collection to life.

### KNIGHT/BRIDGE

Empire · Black Ash Brown