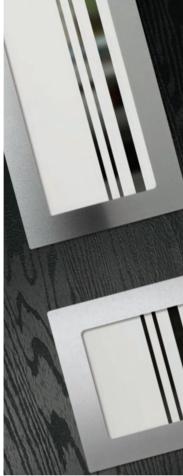

a



Door Colour: Clay

Door Glass: Impression



Door Colour: Olive Grove

Door Glass: Trio Diamond



I GRAINED CONTEMPORARY DOORS

### Augusta Long



A full length decorative glass alternative to the standard Augusta.





#### **Inox Nice**

The Inox Nice door offers a Mediterranean style with four decorative lites that allow the light to stream in.







Door Glass: Vector (Black Only)



Door Colour: Anthracite Grey
Door Glass: Mercury



Door Colour: Silver Grey
Door Glass: Graphite



Door Colour: Sage

Door Glass: Cubic

Black Option Links Option Door Colour: Very Berry
Door Glass: Cubic

Door Colour: Shadow
Door Glass: Trinity

Links Option

Door Colour: Nimbus

Door Glass: Mercury

Black Option Door Colour: Moonshine







I GRAINED CONTEMPORARY DOORS

### **Inox Lyon**







### **Inox Munich**

With its large single centre lite drawing the eye, the lnox Munich achieves a bold yet graceful design.







Door Colour: Agate Grey Door Glass: Graphite



Door Colour: Anthracite Grey Door Glass: Synergy



Door Colour: Black Door Glass: Luxor



Door Colour: Twilight Door Glass: Aspen

Door Colour: Victory Blue
Door Glass: Graphite

Door Colour: Blue

Door Glass: Quantum

Door Colour: Military Grey
Door Glass: Skyscraper

Links Option

Door Colour: Slate

Door Glass: Cubic

Black Option









With its large single centre lite drawing the eye, the lnox

Monaco achieves a bold yet

graceful design.

I GRAINED CONTEMPORARY DOORS

#### **Inox Monaco**





#### **Inox Barcelona**

The sweeping Barcelona design 'oozes' sophistication and is a popular option. Avail