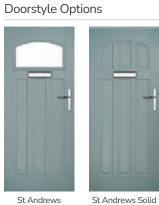

# St Andrews

Reminiscent of the door styles of the 1930's, the St Andrews door is available as a solid door option as well as a glazed.

Door Colour: Chartwell Green

Door Glass: Impression

Door Colour: Wedgewood

Door Glass: **Kew** 

Door Glass: Essence

Door Colour: Victory Blue

Door Glass: Tranquility Zinc

O R i G I N A L°

Trending Colours

Door Glass: Tiffany

Door Colour: Clay

Door Glass: Hathaway

Door Colour: Putty

Door Glass: Louisiana