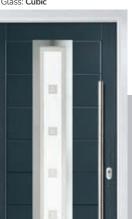

#### Cubic

The concentric squares inside a band of sandblasted glass is a subtle take on our Vector design. The Difuso glass ensures high levels of privacy whilst maintaining light transmission.

Door Glass: Louisiana

Door Colour: Chartwell Green

Door Glass: Milan

Door Colour: Twilight

Door Glass: Lanesborough Blue

Door Colour: Anthracite Grey

Door Glass: Cubic

Door Colour: Cotswold