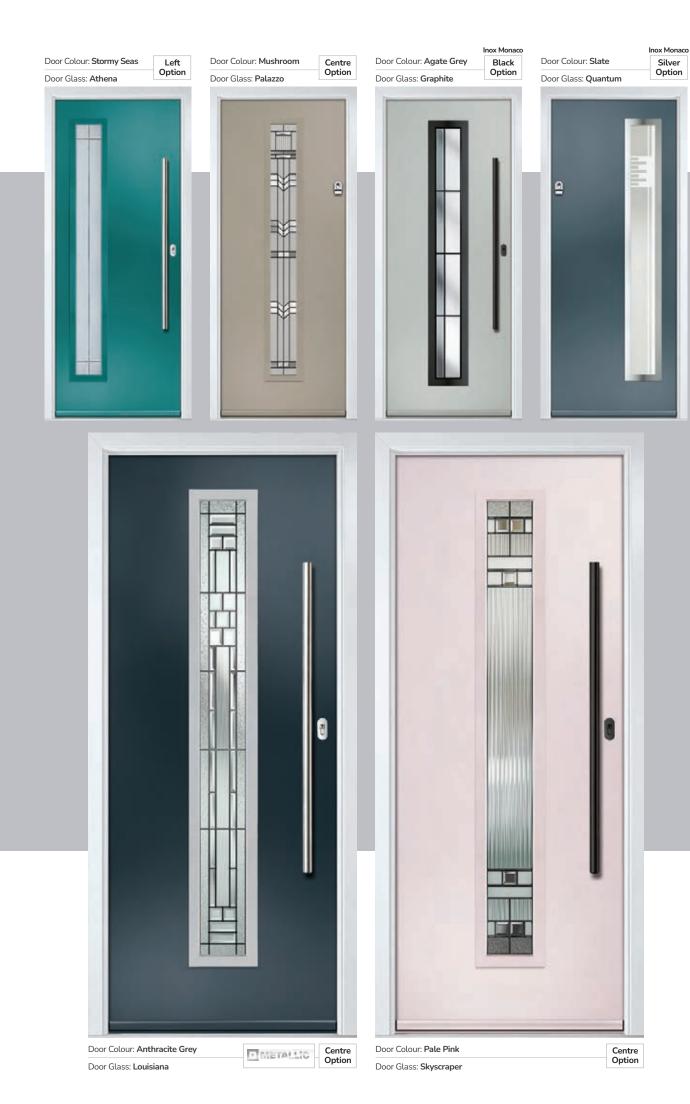

# **Eaton**

including Knightsbridge and Tatton options

Our newest door style is a perfect traditional design with brand-new grain detailing, available as Eaton, Knightsbridge and Tatton.

Doorstyle Options

Tatton

Door Colour: **Agate Grey**Door Glass: **Satin** 

Tatton 9Grid Door Colour: Mulberry
Door Glass: Casino

Door Colour: Black Ash Brown
Door Glass: Metropolis

Door Colour: **Sage**Door Glass: **Louisiana** 

KBridge Option

Door Colour: Black
Door Glass: Skyscraper

Tatton Option Door Glass: **Geometric** 

Door Colour: Military Grey
Door Glass: Skyscraper

KBridge Option Door Colour: **Dusky Pink** 

Door Glass: Palazzo

Eaton Solid

Door Glass: Casino

Tatton Option

Door Colour: Cotswold

Door Glass: Empire

KBridge Option Door Colour: Anthracite Grey

Door Glass: Louisiana

Tatton Option

Door Colour: Victory Blue

KBridge Solid Door Colour: Clotted Cream

Door Glass: Skyscraper

Door Colour: Silver Grey
Door Glass: Optimal

Tatton 4Grid