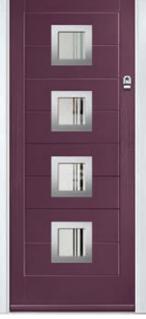

#### **Oakmont**

including Copenhagen option

A stunning design using colour matched cassettes for all colour options.

### Augusta

With its simple, slim glazed panel and parallel pull handle, the Augusta has a clean modern style.

Door Colour: **Bolero**Door Glass: **Luxor** 

Door Colour: Sage

Door Glass: Impression

Door Colour: Victory Blue
Door Glass: Lotus