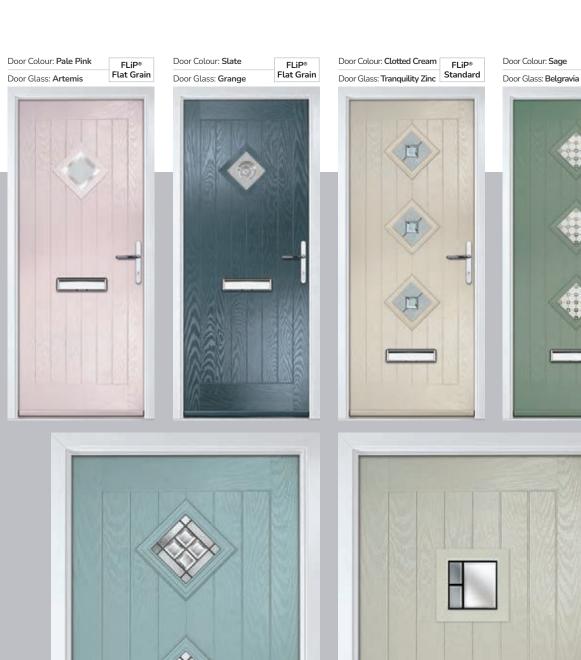

# Gleneagles including Grove and Kings option

Our popular Gleneagles design has been updated to feature a brand-new linear etch grain and is available as a single or grid glazing unit, as well as new designs Oulton, Kings and Grove.

Door Glass: Artemis

Door Colour: Black
Door Glass: Lotus

Door Colour: Clotted Cream

Door Glass: Metropolis

Door Colour: Pale Pink

Door Glass: Louisiana Rose Gold

Door Glass: Palazzo

Door Colour: White
Door Glass: Graphite