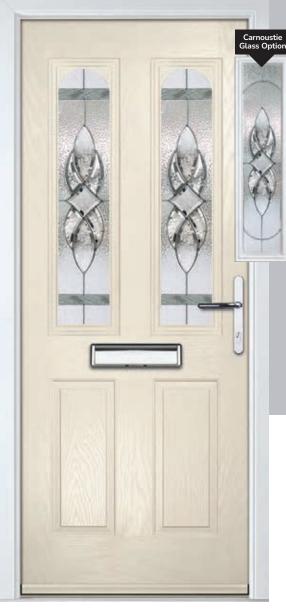

# Carnoustie

including Birkdale and Penina options

Our most popular composite door option which is now available in a choice of three glazing styles.

Penina

Door Colour: Slate

Door Glass: Birchwood

Door Colour: Stormy Seas