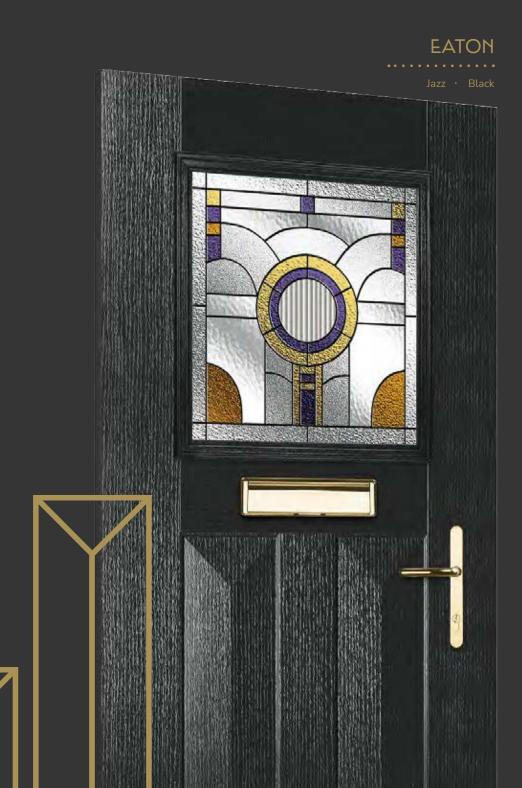

# **Eaton**

including Knightsbridge and Tatton options

Our newest door style is a perfect traditional design with brand-new grain detailing, available as Eaton, Knightsbridge and Tatton.

Doorstyle Options

#### Jazz

Inspired by the striking glass designs of the Art Deco period, the combination of glass textures, colours and flowing lines makes a bold statement and focal point for your door.