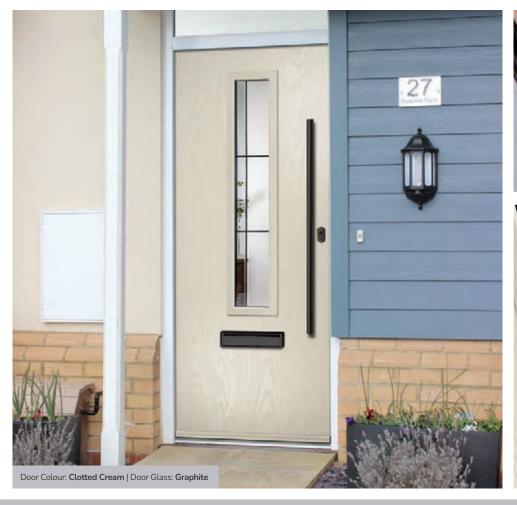

# **Eaton**

including Knightsbridge and Tatton options

Our newest door style is a perfect traditional design with brand-new grain detailing, available as Eaton, Knightsbridge and Tatton.

Doorstyle Options

### Vilamoura

The inline slim glazing details on the Vilamoura door is inspired by the European door look.

Door Colour: Anthracite Grey

Door Glass: Louisiana

Door Colour: **Agate Grey**Door Glass: **Graphite** 