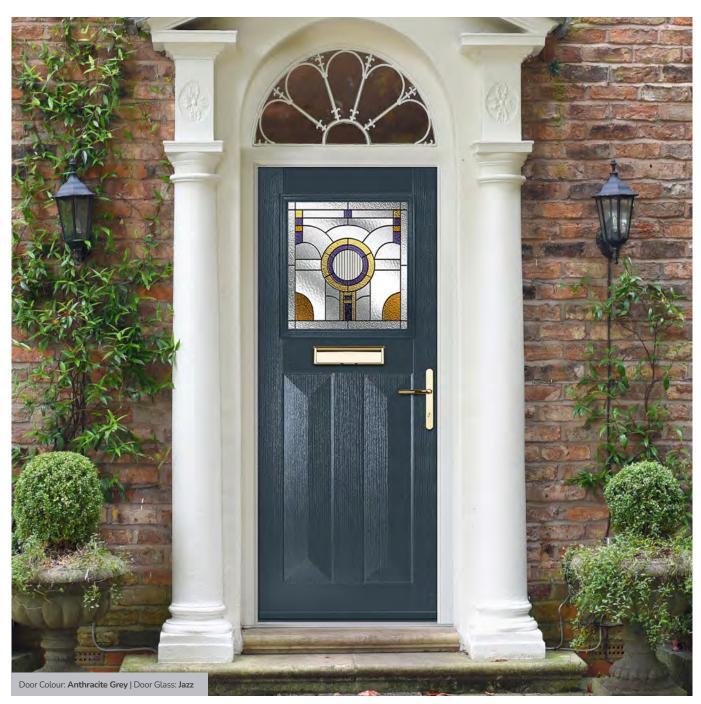

#### Jazz

Inspired by the striking glass designs of the Art Deco period, the combination of glass textures, colours and flowing lines makes a bold statement and focal point for your door.