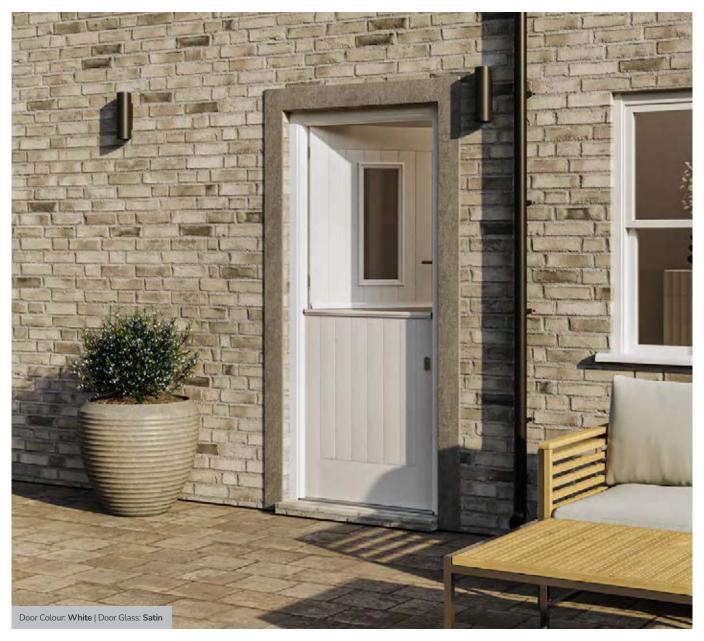

#### Satin

Satin glass is an acid etched glass that offers high levels of privacy. It is a very neutral finish similar to sandblast and is ideal for use in both traditional and contemporary doors. Now available for all door styles containing grids.