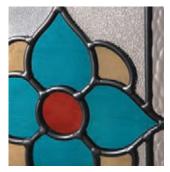

#### Kew

Kew combines intricate bevel work and soft water glass against a background of obscure etched glass. The central flower motif will make a stunning focal point for any door.