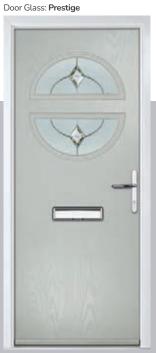

# **Troon**

including Muirfield option

The traditional six-panel door can be enhanced with either two or four small glazing details.

Doorstyle Options

Solid

Door Colour: Very Berry

Door Glass: Prestige

Door Glass: Hathaway