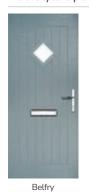

# **Belfry** including Pevero option

The Belfry has a unique 'offset etched' detailing and comes in multiple glazing styles.

Belfry 3

Pevero

FLiP® Standard

FLiP® Standard Belfry 3 Option