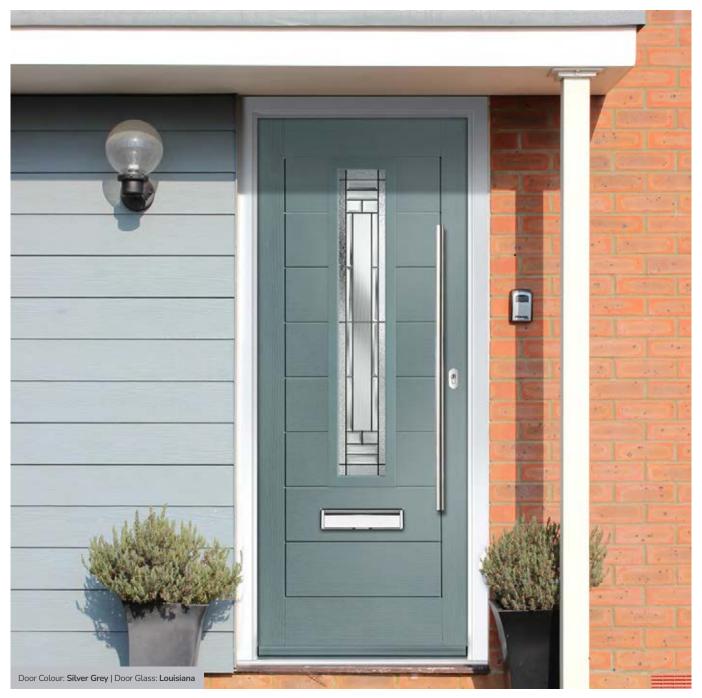

#### Louisiana

The complex bevelled design combined with stunning textured glass creates a design with undoubted kerb appeal and 'Wow Factor'.