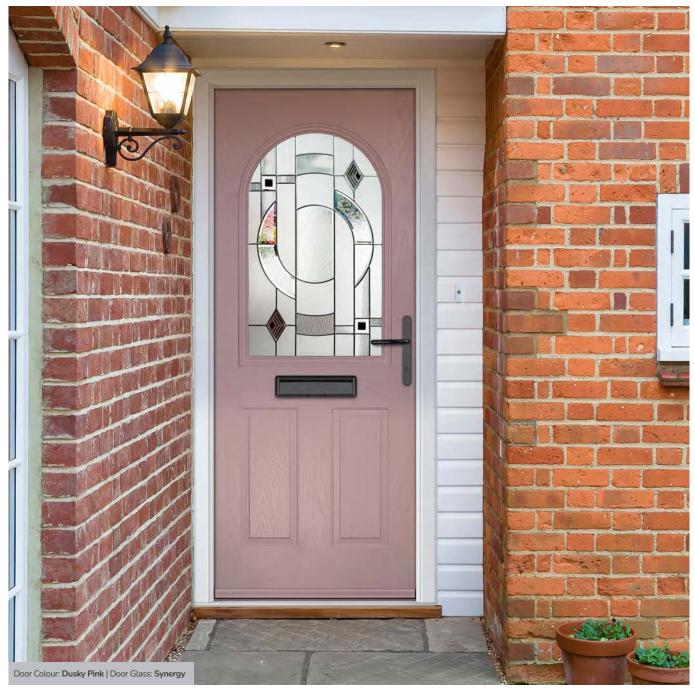

### **Inox Munich**

With its large single centre lite drawing the eye, the lnox Munich achieves a bold yet graceful design.

Door Colour: Agate Grey Door Glass: Graphite

Door Colour: Anthracite Grey Door Glass: Synergy