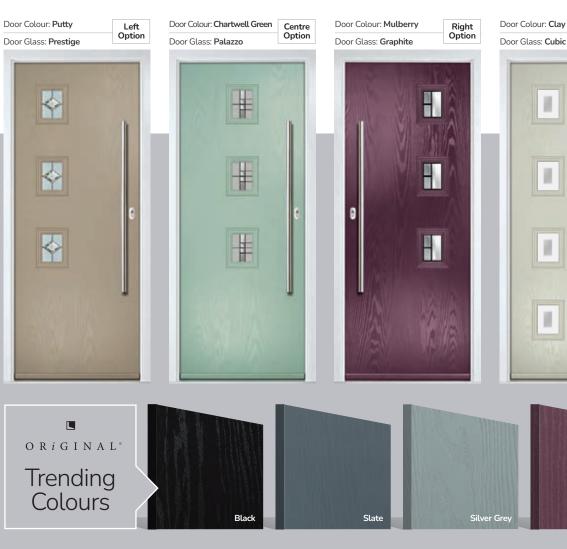

# Gleneagles including Grove and Kings option

Our popular Gleneagles design has been updated to feature a brand-new linear etch grain and is available as a single or grid glazing unit, as well as new designs Oulton, Kings and Grove.

Doorstyle Options

Kings

Door Colour: Agate Grey

Door Glass: Palazzo

Door Glass: Louisiana

Door Glass: Impression

Door Colour: Mulberry

Door Glass: Victorian Border

Door Glass: Artemis

Door Colour: Black
Door Glass: Lotus

Door Colour: Clotted Cream

Door Glass: Metropolis

Door Colour: Pale Pink

Door Glass: Louisiana Rose Gold

Door Glass: Palazzo

Door Colour: White
Door Glass: Graphite

Door Glass: Optimal

4Grid Option

Door Colour: Agate Grey

Door Glass: **Tectronic** 

Door Colour: Agate Grey

Door Colour: Sage

Door Glass: Victorian Border

Door Colour: Nimbus