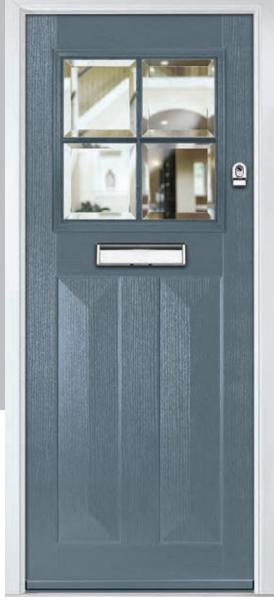

# **Eaton**

including Knightsbridge and Tatton options

Our newest door style is a perfect traditional design with brand-new grain detailing, available as Eaton, Knightsbridge and Tatton.

Doorstyle Options

Tatton

Door Colour: **Agate Grey**Door Glass: **Satin** 

Tatton 9Grid Door Colour: Mulberry
Door Glass: Casino

Door Colour: Black Ash Brown
Door Glass: Metropolis

Door Colour: **Sage**Door Glass: **Louisiana** 