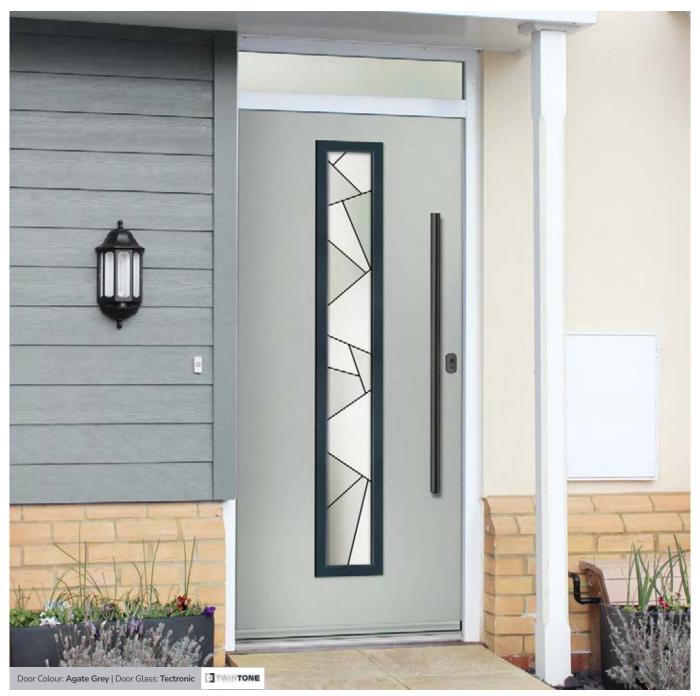

Door Glass: Optimal

4Grid Option

Door Colour: Agate Grey

Door Glass: **Tectronic** 

Door Colour: Agate Grey

Door Colour: Sage

Door Glass: Victorian Border

Door Colour: Nimbus