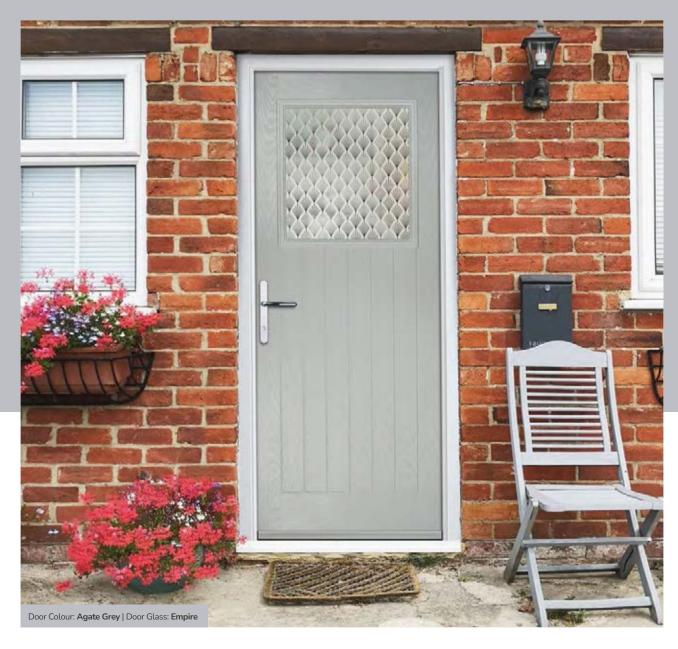

#### Empire

A detailed yet subtle design with a clear repeating design motif set against etched effect glass. The classic 1920's Art Deco motif design suits a wide range of door styles and architectural styles.