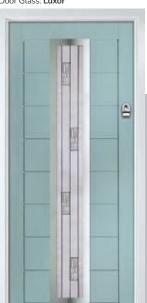

### Augusta

With its simple, slim glazed panel and parallel pull handle, the Augusta has a clean modern style.

Door Colour: **Bolero**Door Glass: **Luxor** 

Door Colour: Sage

Door Glass: Impression

Door Colour: Victory Blue
Door Glass: Lotus

#### Luxor

Intricate laser cut brushed stainless steel is inset within each triple glazed panel and located with zinc joining strips. A heavily embossed backing glass offers good levels of privacy.