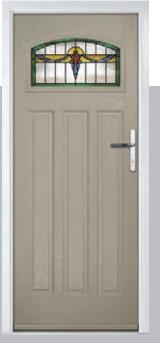

# St Andrews

Reminiscent of the door styles of the 1930's, the St Andrews door is available as a solid door option as well as a glazed.

Door Colour: Chartwell Green

Door Glass: Impression

Door Colour: Wedgewood

Door Glass: **Kew** 

Door Glass: Essence

Door Colour: Victory Blue

Door Glass: Tranquility Zinc

O R i G I N A L°

Trending Colours

Door Glass: Tiffany

Door Colour: Clay

Door Glass: Hathaway

Door Colour: Putty

Door Glass: Louisiana