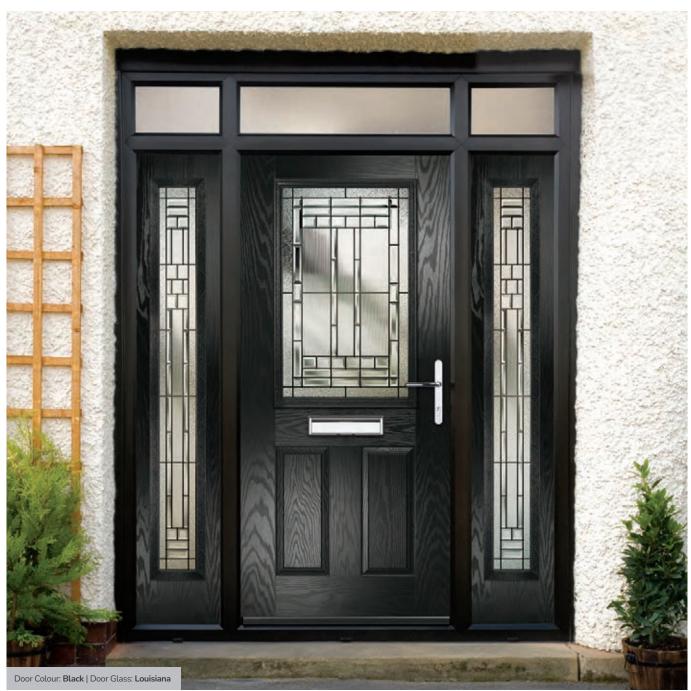

rst options shown below.







Doorstyle Options







Sunburst

Door Colour: Nimbus

Door Glass: Prestige

Door Colour: Clotted Cream

Door Glass: **Stardrop** 



Door Glass: Victorian Border

Door Colour: Mulberry











Trending Colours













Door Glass: Birchwood



Door Colour: Chartwell Green

Door Glass: Trio Diamond



Door Colour: Military Grey

Door Glass: Numbers\*

Portrush Option

\*Numbers is a bespoke glass design, customised to suit your number/letter requirements. We use a standardised font but the position and scale may differ according to the number of characters requested.





# **Lytham** including 4Grid and 9Grid options

With its large glazed area, the Lytham lets light flood through. Also available with GridLite and our unique integral blind option.







Doorstyle Options



Door Colour: Shadow

Door Glass: Bloomsbury



Door Glass: Impression



Door Colour: Clay

Door Glass: Optimal

























Door Glass: Metropolis



Door Colour: Mulberry

Door Glass: Trio Diamond



Door Colour: Moonshine

Door Glass: Optimal

4Grid Option

# Turnberry including 11Grid option

The large arched glazed area of the Turnberry can also be enhanced with the GridLite option.







Doorstyle Options



Turnberry

11Grid



Door Colour: Silver Grey

Door Glass: Aztec

Door Colour: Chartwell Green

Door Glass: Onyx

11Grid Option

Door Colour: Wedgewood

Door Glass: Optimal

# St Andrews

Reminiscent of the door styles of the 1930's, the St Andrews door is available as a solid door option as well as a glazed.









Door Colour: Chartwell