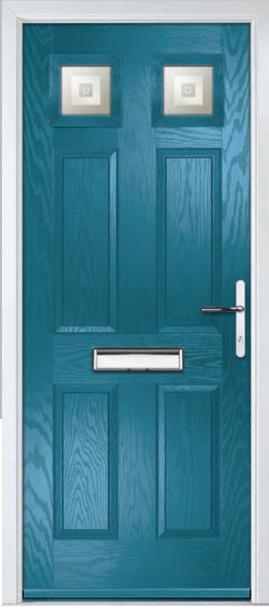

# Gleneagles including Grove and Kings option

Our popular Gleneagles design has been updated to feature a brand-new linear etch grain and is available as a single or grid glazing unit, as well as new designs Oulton, Kings and Grove.

Door Glass: Optimal

4Grid Option

Door Colour: Agate Grey

Door Glass: **Tectronic** 

Door Colour: Agate Grey

Door Colour: Sage

Door Glass: Victorian Border

Door Colour: Nimbus