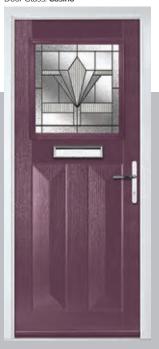

# **Eaton**

including Knightsbridge and Tatton options

Our newest door style is a perfect traditional design with brand-new grain detailing, available as Eaton, Knightsbridge and Tatton.

Doorstyle Options

Tatton

Door Colour: **Agate Grey**Door Glass: **Satin** 

Tatton 9Grid Door Colour: Mulberry
Door Glass: Casino

Door Colour: Black Ash Brown
Door Glass: Metropolis

Door Colour: **Sage**Door Glass: **Louisiana** 

KBridge Option

Door Colour: Black
Door Glass: Skyscraper

Tatton Option Door Glass: **Geometric** 

Door Colour: Military Grey
Door Glass: Skyscraper

KBridge Option Door Colour: **Dusky Pink** 

Door Glass: Palazzo

Eaton Solid

Door Glass: Casino

Tatton Option

Door Colour: Cotswold

Door Glass: Empire

KBridge Option Door Colour: Anthracite Grey

Door Glass: Louisiana

Tatton Option

Door Colour: Victory Blue

KBridge Solid Door Colour: Clotted Cream

Door Glass: Skyscraper

Door Colour: Silver Grey
Door Glass: Optimal

Tatton 4Grid