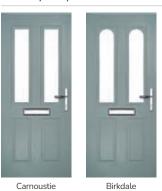

# Carnoustie

including Birkdale and Penina options

Our most popular composite door option which is now available in a choice of three glazing styles.

Penina

Door Colour: Slate

Door Glass: Birchwood

Door Colour: Stormy Seas