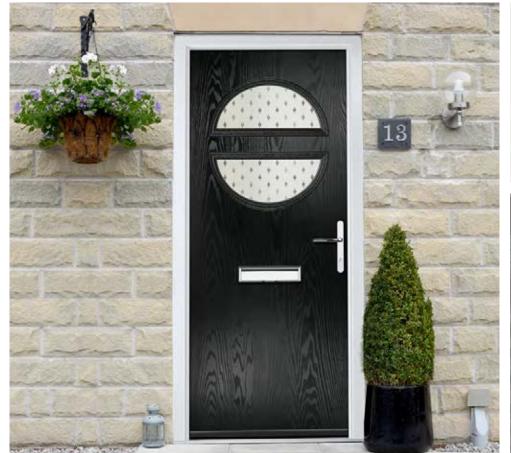

r: Agate Grey

Door Glass: Palazzo



Door Glass: Louisiana



Door Glass: Impression

Door Colour: Mulberry

Door Glass: Victorian Border























Door Glass: Artemis



Door Colour: Black
Door Glass: Lotus



Door Colour: Clotted Cream

Door Glass: Metropolis

Door Colour: Pale Pink

Door Glass: Louisiana Rose Gold



Door Glass: Palazzo



Door Colour: White
Door Glass: Graphite













Door Glass: Optimal

4Grid Option



Door Colour: Agate Grey

Door Glass: **Tectronic** 

Door Colour: Agate Grey



Door Colour: Sage

Door Glass: Victorian Border



Door Colour: Nimbus

Door Glass: Trio Diamond

TRADITIONAL

Farmhouse Option



Door Colour: Sandstone

Door Glass: Impression





I GRAINED CONTEMPORARY DOORS

### Chantilly

Door Colour: Black | Door Glass: Stardrop









### Seminole

The Seminole is a very popular contemporary door design with an abundance of glazing options and positions.







Doorstyle Options







Seminole 3

Left Option

Mulberry





Door Colour: Clotted Cream

Door Glass: Impression

Farmhouse Option



Door Colour: White

Door Glass: Tectronic



Door Colour: Anthracite Grey

Door Glass: Louisiana

Farmhouse Option

### Vilamoura

The inline slim glazing details on the Vilamoura door is inspired by the European door look.









Door Colour: Anthracite Grey

Door Glass: Louisiana



Door Colour: **Agate Grey**Door Glass: **Graphite** 



Door Colour: Emerald

Door Glass: Cubic



Door Colour: French Blue
Door Glass: Birchwood

Farmhouse Option TRADITIONAL

CONTEMPORARY







Door Colour: Mulberry Door Glass: Victoria