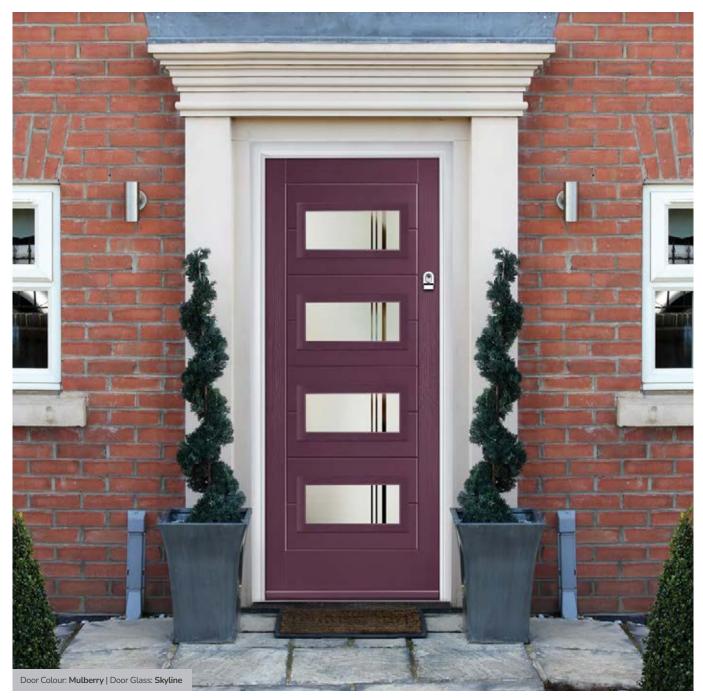

Option

Door Colour: Mulberry Door Glass: Skyline

Door Colour: Alaskan Birch

Door Colour: Victory Blue Door Glass: Vector (Black Only)

Door Glass: Cubic

H

Door Colour: Wedgewood
Door Glass: Luxor

Door Colour: Pale Pink