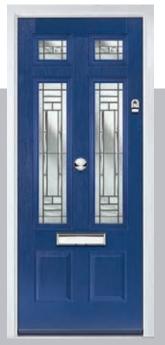

# **Eaton**

including Knightsbridge and Tatton options

Our newest door style is a perfect traditional design with brand-new grain detailing, available as Eaton, Knightsbridge and Tatton.

Doorstyle Options

Tatton

Door Colour: **Agate Grey**Door Glass: **Satin** 

Tatton 9Grid Door Colour: Mulberry
Door Glass: Casino

Door Colour: Black Ash Brown
Door Glass: Metropolis

Door Colour: **Sage**Door Glass: **Louisiana** 

KBridge Option

Door Colour: Black
Door Glass: Skyscraper

Tatton Option Door Glass: **Geometric** 

Door Colour: Military Grey
Door Glass: Skyscraper

KBridge Option Door Colour: **Dusky Pink** 

Door Glass: Palazzo

Eaton Solid

Door Glass: Casino

Tatton Option

Door Colour: Cotswold

Door Glass: Empire

KBridge Option Door Colour: Anthracite Grey

Door Glass: Louisiana

Tatton Option

Door Colour: Victory Blue

KBridge Solid Door Colour: Clotted Cream

Door Glass: Skyscraper

Door Colour: Silver Grey
Door Glass: Optimal

Tatton 4Grid