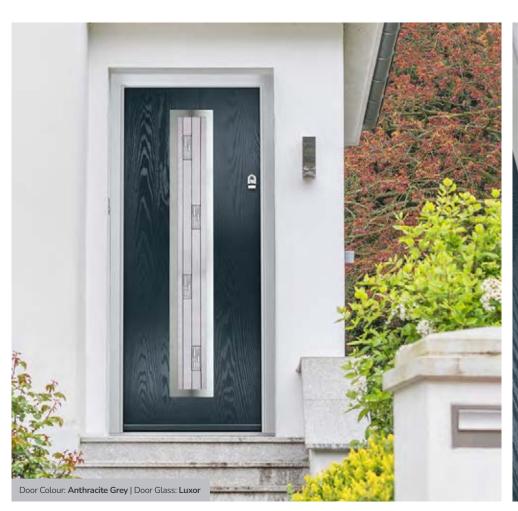

### Augusta

With its simple, slim glazed panel and parallel pull handle, the Augusta has a clean modern style.

Door Colour: **Bolero**Door Glass: **Luxor** 

Door Colour: Sage

Door Glass: Impression

Door Colour: Victory Blue
Door Glass: Lotus