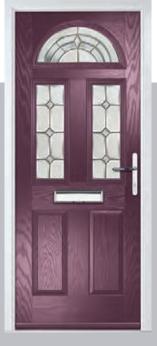

# **Eaton**

including Knightsbridge and Tatton options

Our newest door style is a perfect traditional design with brand-new grain detailing, available as Eaton, Knightsbridge and Tatton.

Doorstyle Options

Eaton Solid

Door Glass: Casino

Tatton Option

Door Colour: Cotswold

Door Glass: Empire

KBridge Option Door Colour: Anthracite Grey

Door Glass: Louisiana

Tatton Option