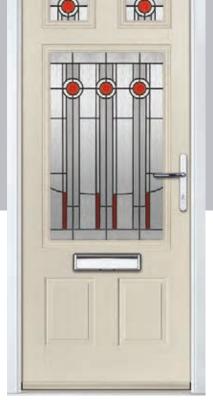

# **Eaton**

including Knightsbridge and Tatton options

Our newest door style is a perfect traditional design with brand-new grain detailing, available as Eaton, Knightsbridge and Tatton.

Doorstyle Options

Eaton Solid

Door Glass: Casino

Tatton Option

Door Colour: Cotswold

Door Glass: Empire

KBridge Option Door Colour: Anthracite Grey

Door Glass: Louisiana

Tatton Option