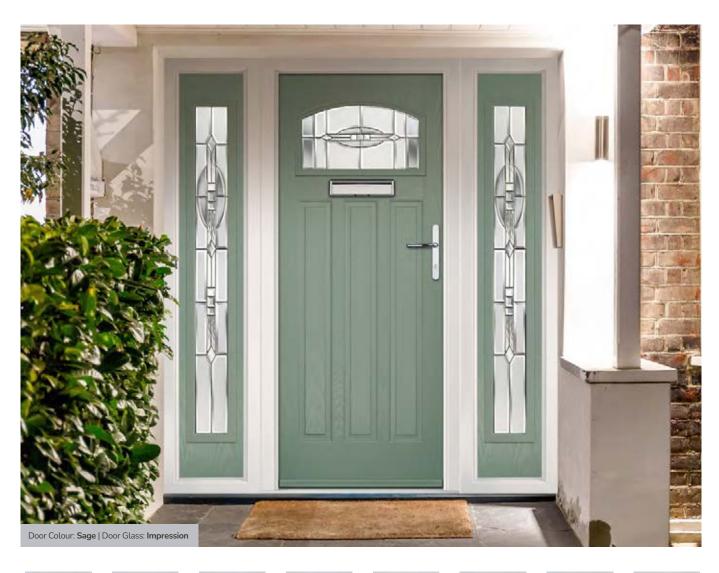

## Composite Sidepanel Options

For homes with larger openings, we offer a range of panelled and flush sidelight options to complement your door. This option is available with full, matching decorative glass. Size restrictions apply.

Door Colour: Mulberry

Door Glass: Trio Diamonds

Door Colour: Wedgewood

Door Glass: Hathaway

Door Colour: **Shadow**Door Glass: **Louisiana** 