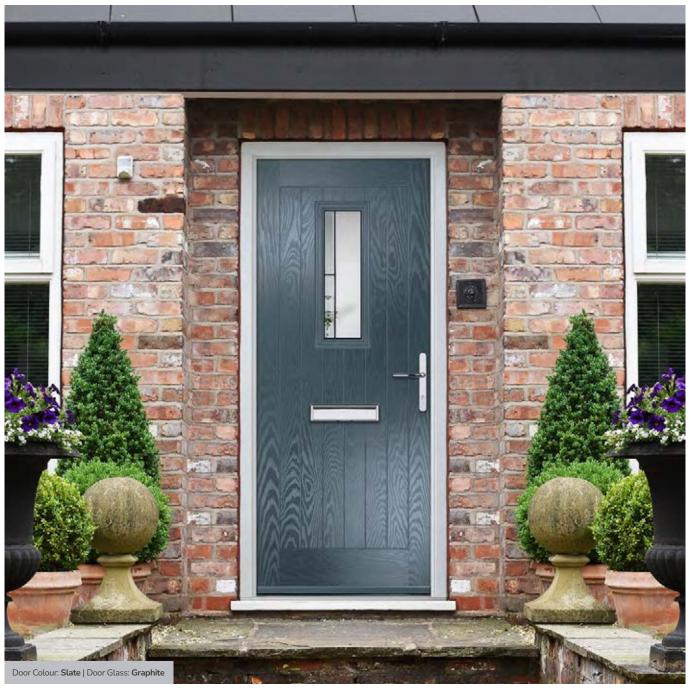

# **Eaton**

including Knightsbridge and Tatton options

Our newest door style is a perfect traditional design with brand-new grain detailing, available as Eaton, Knightsbridge and Tatton.

Doorstyle Options

### Vilamoura

The inline slim glazing details on the Vilamoura door is inspired by the European door look.

Door Colour: Anthracite Grey

Door Glass: Louisiana

Door Colour: **Agate Grey**Door Glass: **Graphite** 