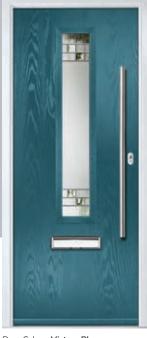

# **Lytham** including 4Grid and 9Grid options

With its large glazed area, the Lytham lets light flood through. Also available with GridLite and our unique integral blind option.

Doorstyle Options

Door Colour: Shadow

Door Glass: Bloomsbury

Door Glass: Impression

Door Colour: Clay

Door Glass: Optimal

Door Glass: Metropolis

Door Colour: Mulberry

Door Glass: Trio Diamond

Door Colour: Moonshine