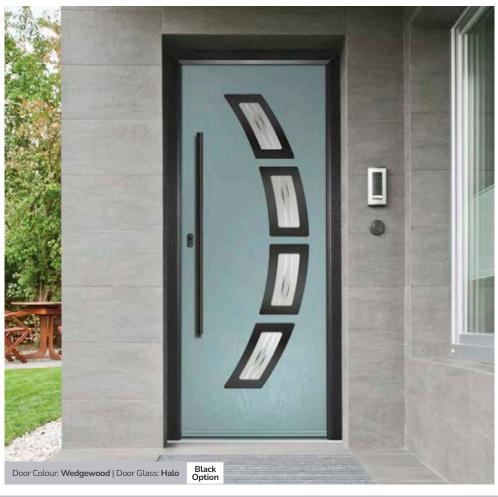

#### **Inox Barcelona**

The sweeping Barcelona design 'oozes' sophistication and is a popular option. Available with or without curve panel.

Door Colour: Stormy Seas

Door Colour: Very Berry Door Glass: Halo