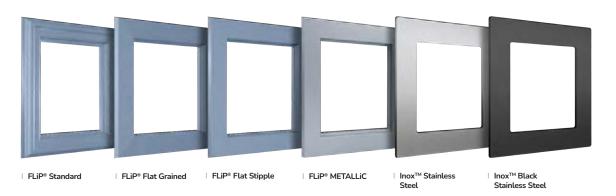

### **Exclusive Glazing Cassettes**

The TruSeal Plastics composite door range uses  $FLiP^{\otimes}$ , an exclusive glazing cassette system with revolutionary Foam in Place technology. We also offer the unique  $Inox^{TM}$  cassette system finished in stainless steel or black matt finish.

### FiP® Technology

The pre-applied foam in place technology creates a superior seal that prevents any water ingress. FLiP® achieved over 1000pa through the glazing aperture during weather testing.

#### Standard

The traditional choice with a moulded design and a woodgrain finish to suit a more conventional door design.

### Flat Grained

Be eclectic by combining a woodgrain finish with a modern squared-off flat profile that compliments a contemporary Flush or designer Monza II door.

### Flat Stipple

The modern one, with a squaredoff flat profile and smooth stippled finish that perfectly matches Links, our aluminiumeffect composite door.

### $\mathbf{Inox}^{\mathsf{TM}}$

For a more European look, choose the stunning  $Inox^{TM}$  stainless steel frames.