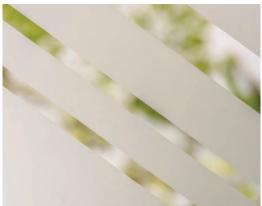

#### Skyline

A simplistic yet strikingly modern glass design, Skyline uses a combination of multi-width clear lines against a background of delicately sandblasted glass.