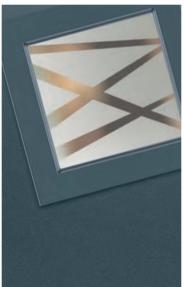

#### Monza II Inox Nice

The epitome of modern, the combination of the Monza II slab and Inox cassettes in the Nice design creates something fresh and intriguing.

Door Colour: Silver Grey Door Glass: Graphite

Option

Door Colour: Mulberry Door Glass: Skyline

Door Colour: Alaskan Birch

Door Colour: Victory Blue Door Glass: Vector (Black Only)

Door Glass: Cubic

H

Door Colour: Wedgewood
Door Glass: Luxor

Door Colour: Pale Pink

Door Glass: Quantum

Door Colour: **Alaskan Birch**Door Glass: **Syscraper** 

I GRAINED DESIGNER DOORS