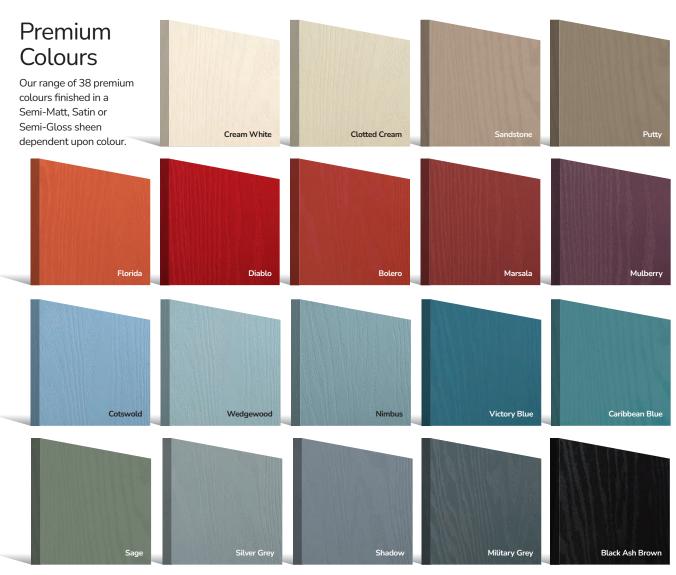

Colours

With our high-performance paint technology, we can offer any colour door which can even complement the colour options on frames. This provides a fantastic choice for your home. In most cases the doors come in white as standard on the internal side, however, the options are endless, so get creative with colour and choose something different for the internal side.