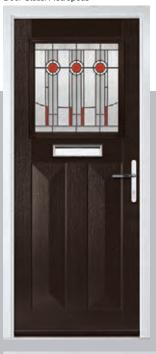

# Carnoustie

including Birkdale and Penina options

Our most popular composite door option which is now available in a choice of three glazing styles.

Penina

Door Colour: Slate

Door Glass: Birchwood

Door Colour: Stormy Seas

Door Glass: Louisiana

Door Colour: Chartwell Green

Door Glass: Milan

Door Colour: Twilight

Door Glass: Lanesborough Blue

Door Colour: Anthracite Grey

Door Glass: Cubic

Door Colour: Cotswold

Door Glass: Astoria

Door Colour: Bolero

Door Glass: Diamonte

Door Colour: Victory Blue
Door Glass: Trio Diamond

Penina Option

Door Colour: California

Door Glass: Skyscraper

Door Colour: Cream White

Door Glass: Bloomsbury

Birkdale Option Door Colour: **Shadow** 

Door Glass: Metropolis

Door Colour: Clay

Door Glass: Empire

Door Glass: Belgravia

Door Glass: Tranquility Zinc