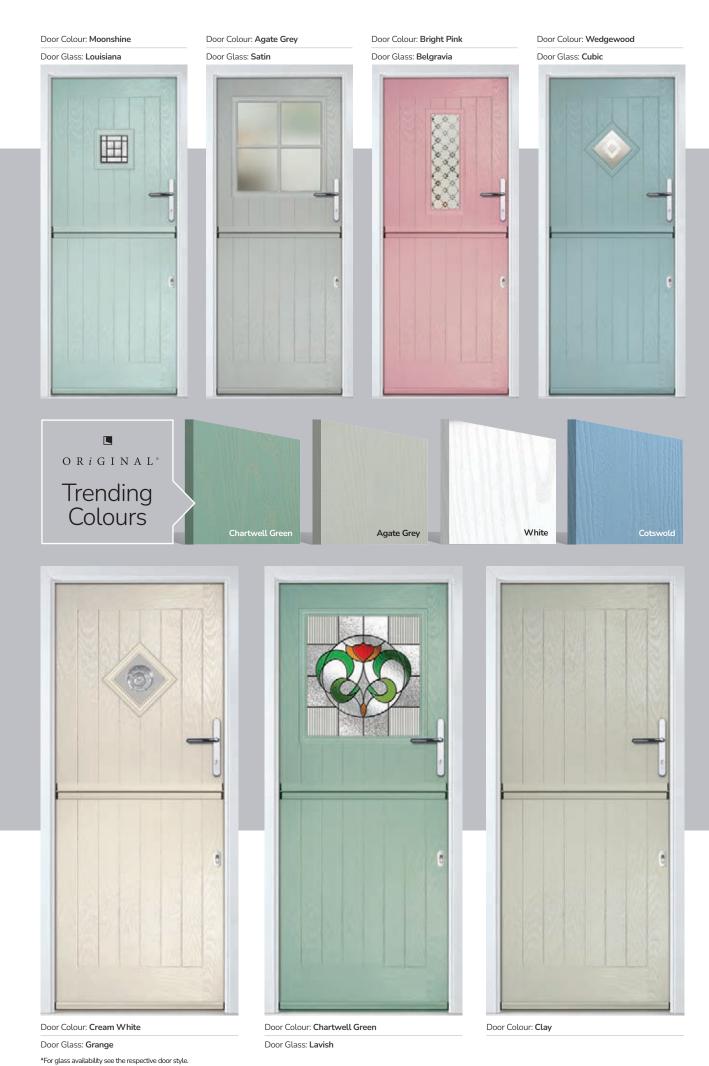

Colours

With our high-performance paint technology, we can offer any colour door which can even complement the colour options on frames. This provides a fantastic choice for your home. In most cases the doors come in white as standard on the internal side, however, the options are endless, so get creative with colour and choose something different for the internal side.

# PAiNT allows us to colour match anything

Yes. Anything.

With our high-performance paint technology we can offer any colour door you desire.

### **PATINA**

An exciting range of 6 patina colours are available exclusively on the Monza II, Eaton, Knightsbridge, Tatton, Gleneagles, Oulton, Grove and Kings door styles.