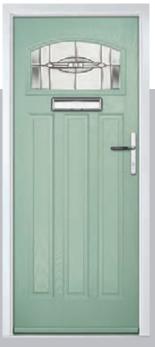

# St Andrews

Reminiscent of the door styles of the 1930's, the St Andrews door is available as a solid door option as well as a glazed.

Door Colour: Chartwell Green

Door Glass: Impression

Door Colour: Wedgewood

Door Glass: **Kew** 

Door Glass: Essence

Door Colour: Victory Blue

Door Glass: Tranquility Zinc

O R i G I N A L°

Trending Colours

Door Glass: Tiffany

Door Colour: Clay

Door Glass: Hathaway

Door Colour: Putty

Door Glass: Louisiana