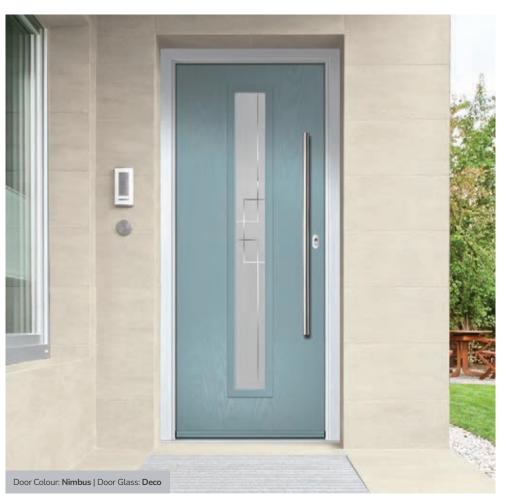

#### Deco

Exclusively commissioned by glass artisans, Deco uses a sophisticated frosted backing glass coupled with clear dividing lines that create a simple, elegant and highly desirable contemporary design.