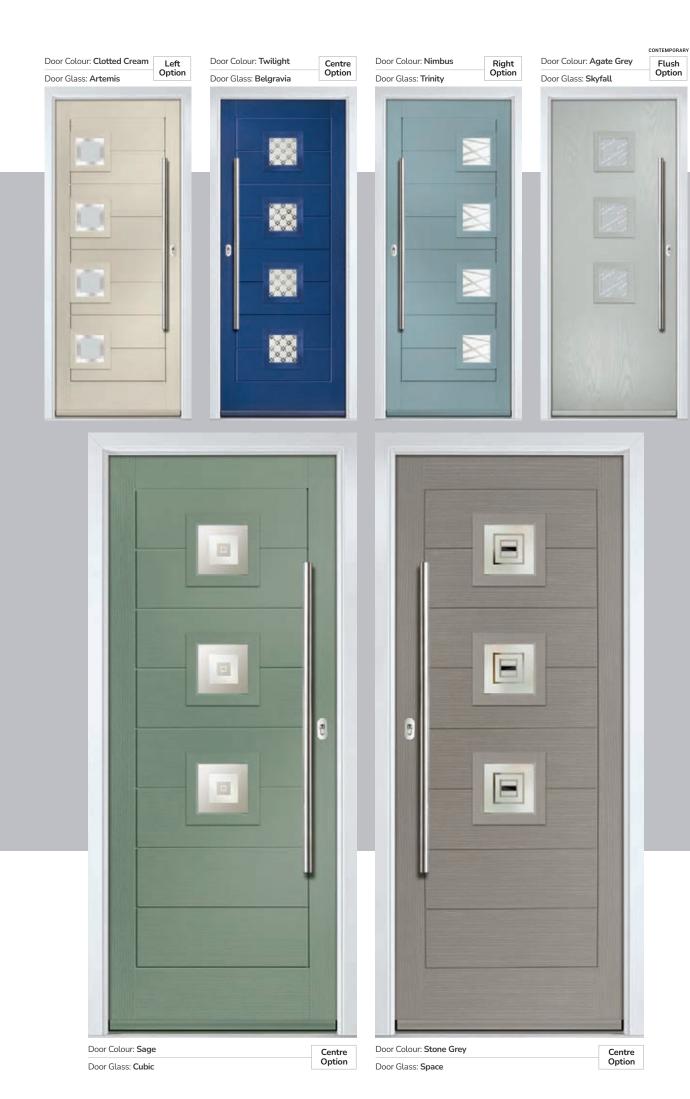

# **Eaton**

including Knightsbridge and Tatton options

Our newest door style is a perfect traditional design with brand-new grain detailing, available as Eaton, Knightsbridge and Tatton.

Doorstyle Options

Tatton

Door Colour: **Agate Grey**Door Glass: **Satin** 

Tatton 9Grid Door Colour: Mulberry
Door Glass: Casino

Door Colour: Black Ash Brown
Door Glass: Metropolis

Door Colour: **Sage**Door Glass: **Louisiana** 

KBridge Option

Door Colour: Black
Door Glass: Skyscraper

Tatton Option Door Glass: **Geometric** 

Door Colour: Military Grey
Door Glass: Skyscraper

KBridge Option Door Colour: **Dusky Pink** 

Door Glass: Palazzo

Eaton Solid

Door Glass: Casino

Tatton Option

Door Colour: Cotswold

Door Glass: Empire

KBridge Option Door Colour: Anthracite Grey

Door Glass: Louisiana

Tatton Option

Door Colour: Victory Blue

KBridge Solid Door Colour: Clotted Cream

Door Glass: Skyscraper

Door Colour: Silver Grey
Door Glass: Optimal

Tatton 4Grid