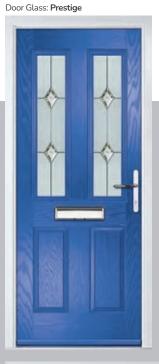

#### **Prestige**

An ageless classic design with crystal cut bevels surrounded by a stipple backing glass. The design incorporates clean zinc lines and traditional welded joints.