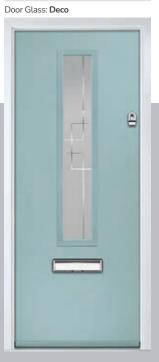

#### Deco

Exclusively commissioned by glass artisans, Deco uses a sophisticated frosted backing glass coupled with clear dividing lines that create a simple, elegant and highly desirable contemporary design.