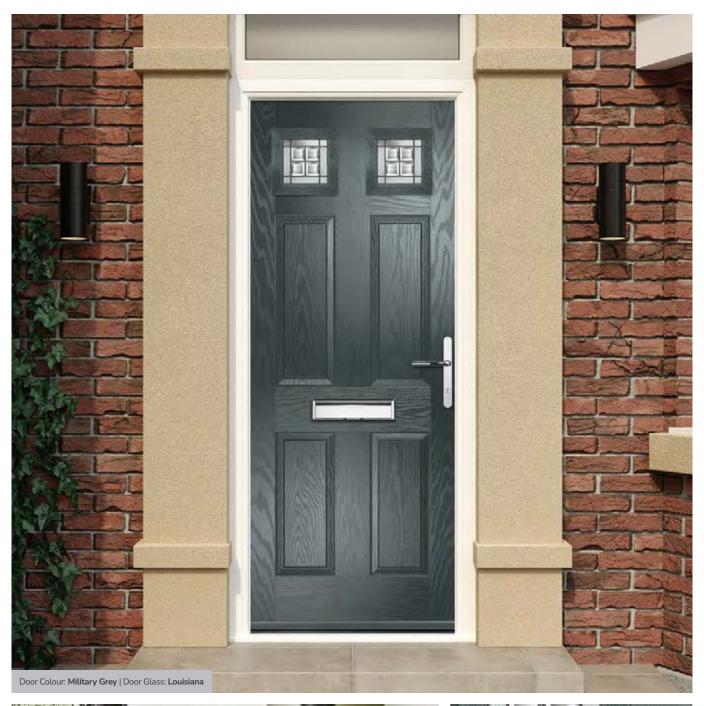

# **Eaton**

including Knightsbridge and Tatton options

Our newest door style is a perfect traditional design with brand-new grain detailing, available as Eaton, Knightsbridge and Tatton.

Doorstyle Options

Eaton Solid

Door Glass: Casino

Tatton Option

Door Colour: Cotswold

Door Glass: Empire

KBridge Option Door Colour: Anthracite Grey

Door Glass: Louisiana

Tatton Option