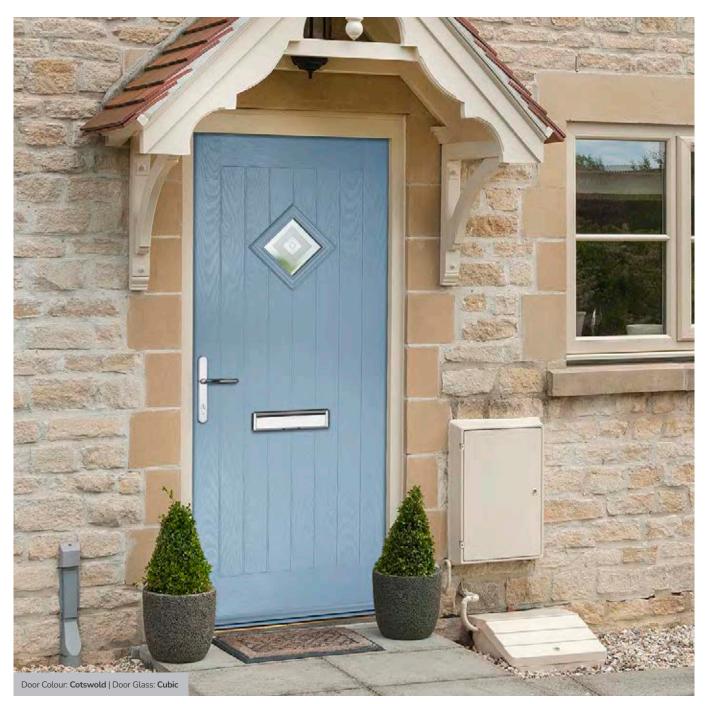

Door Glass: Louisiana

Door Colour: Chartwell Green

Door Glass: Milan

Door Colour: Twilight

Door Glass: Lanesborough Blue

Door Colour: Anthracite Grey

Door Glass: Cubic

Door Colour: Cotswold