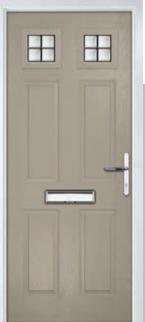

# **Eaton**

including Knightsbridge and Tatton options

Our newest door style is a perfect traditional design with brand-new grain detailing, available as Eaton, Knightsbridge and Tatton.

Doorstyle Options

Eaton Solid

Door Glass: Casino

Tatton Option

Door Colour: Cotswold

Door Glass: Empire

KBridge Option Door Colour: Anthracite Grey

Door Glass: Louisiana

Tatton Option