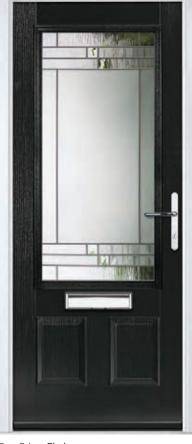

#### **Inox Barcelona**

The sweeping Barcelona design 'oozes' sophistication and is a popular option. Available with or without curve panel.

Door Colour: Stormy Seas

Door Colour: Very Berry Door Glass: Halo