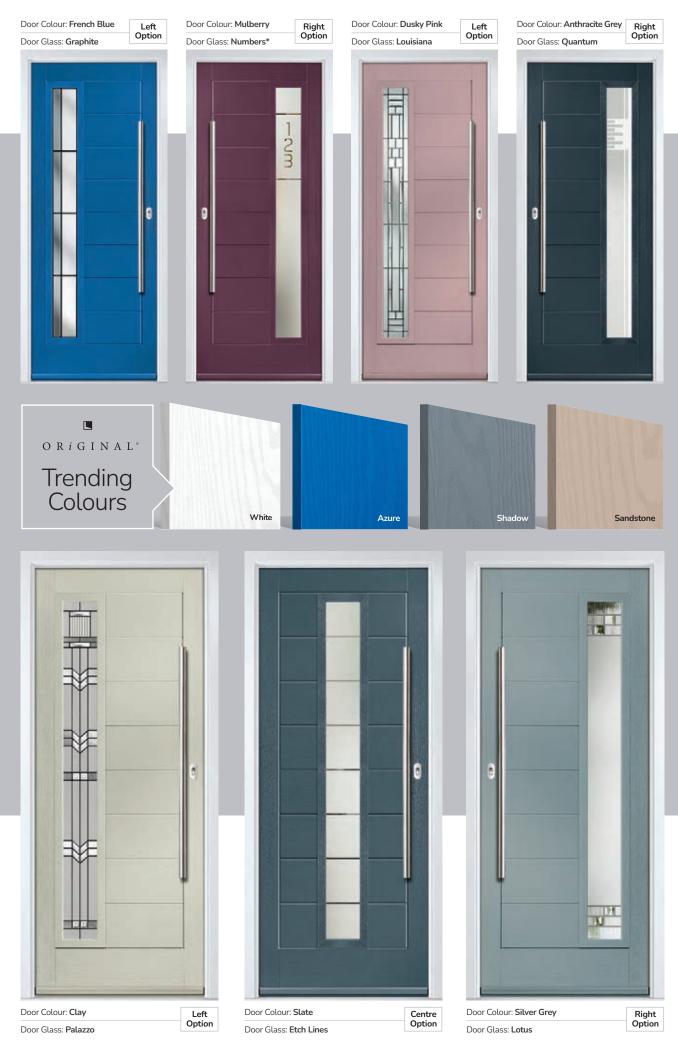

# **Eaton**

including Knightsbridge and Tatton options

Our newest door style is a perfect traditional design with brand-new grain detailing, available as Eaton, Knightsbridge and Tatton.

Doorstyle Options

Tatton

Door Colour: **Agate Grey**Door Glass: **Satin** 

Tatton 9Grid Door Colour: Mulberry
Door Glass: Casino

Door Colour: Black Ash Brown
Door Glass: Metropolis

Door Colour: **Sage**Door Glass: **Louisiana** 

KBridge Option

Door Colour: Black
Door Glass: Skyscraper

Tatton Option Door Glass: **Geometric** 

Door Colour: Military Grey
Door Glass: Skyscraper

KBridge Option Door Colour: **Dusky Pink** 

Door Glass: Palazzo

Eaton Solid

Door Glass: Casino

Tatton Option

Door Colour: Cotswold

Door Glass: Empire

KBridge Option Door Colour: Anthracite Grey

Door Glass: Louisiana

Tatton Option

Door Colour: Victory Blue

KBridge Solid Door Colour: Clotted Cream

Door Glass: Skyscraper

Door Colour: Silver Grey
Door Glass: Optimal

Tatton 4Grid