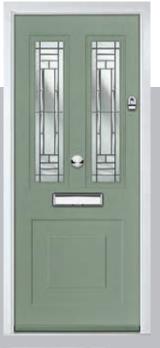

### Merion

including 4Grid option

The Merion is available with a complementary glass range designed specifically for this door style.

Merion

•

4Grid

Door Colour: Very Berry Door Glass: Bevel Square 4Grid Option

Door Colour: Chartwell Green

Door Colour: Anthracite Grey Door Glass: Louisiana

Door Colour: Cotswold