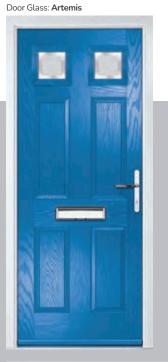

Door Glass: Artemis

Door Colour: Black
Door Glass: Lotus

Door Colour: Clotted Cream

Door Glass: Metropolis

Door Colour: Pale Pink

Door Glass: Louisiana Rose Gold

Door Glass: Palazzo

Door Colour: White
Door Glass: Graphite