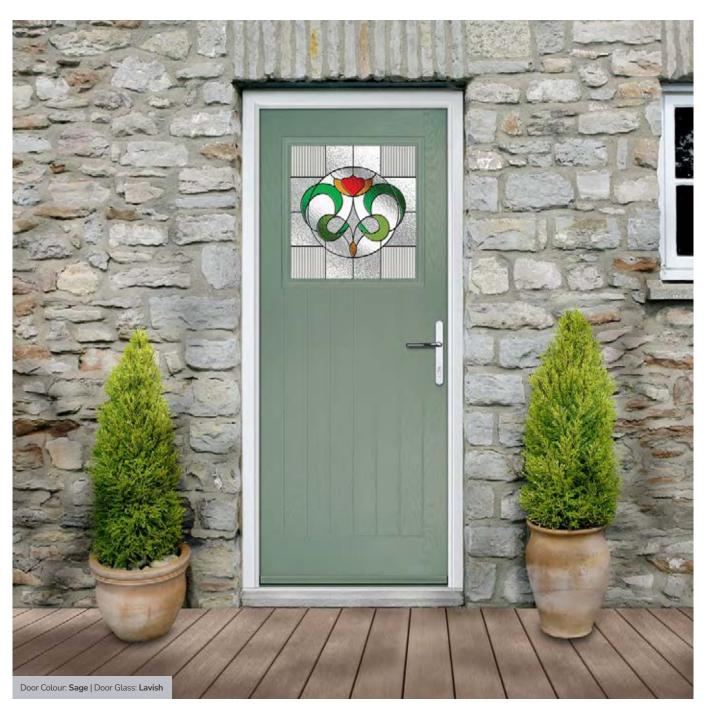

#### Lavish

Our most traditional design, the Edwardian-era, Savoy glass option combines timeless green, amber and red colourways with on-trend fluted glass. The glass pieces are combined with a subtle black caming and encapsulated inside the glass unit.

#### Kew

Kew combines intricate bevel work and soft water glass against a background of obscure etched glass. The central flower motif will make a stunning focal point for any door.