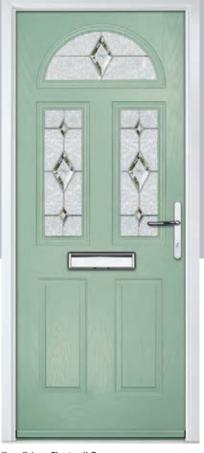

# Carnoustie

including Birkdale and Penina options

Our most popular composite door option which is now available in a choice of three glazing styles.

Penina

Door Colour: Slate

Door Glass: Birchwood

Door Colour: Stormy Seas

Door Glass: Louisiana

Door Colour: Chartwell Green

Door Glass: Milan

Door Colour: Twilight

Door Glass: Lanesborough Blue

Door Colour: Anthracite Grey

Door Glass: Cubic

Door Colour: Cotswold