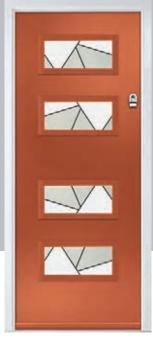

# **Lytham** including 4Grid and 9Grid options

With its large glazed area, the Lytham lets light flood through. Also available with GridLite and our unique integral blind option.

Doorstyle Options

Door Colour: Shadow

Door Glass: Bloomsbury

Door Glass: Impression

Door Colour: Clay

Door Glass: Optimal

Door Glass: Metropolis

Door Colour: Mulberry

Door Glass: Trio Diamond

Door Colour: Moonshine