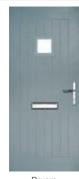

# **Belfry** including Pevero option

The Belfry has a unique 'offset etched' detailing and comes in multiple glazing styles.

Belfry 3

Pevero

FLiP® Standard

FLiP® Standard Belfry 3 Option