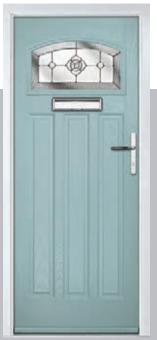

# St Andrews

Reminiscent of the door styles of the 1930's, the St Andrews door is available as a solid door option as well as a glazed.

Door Colour: Chartwell Green

Door Glass: Impression

Door Colour: Wedgewood

Door Glass: **Kew** 

Door Glass: Essence

Door Colour: Victory Blue

Door Glass: Tranquility Zinc

O R i G I N A L°

Trending Colours

Door Glass: Tiffany

Door Colour: Clay

Door Glass: Hathaway

Door Colour: Putty

Door Glass: Louisiana