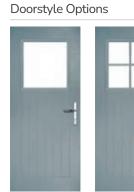

# **Eaton**

including Knightsbridge and Tatton options

Our newest door style is a perfect traditional design with brand-new grain detailing, available as Eaton, Knightsbridge and Tatton.

Doorstyle Options