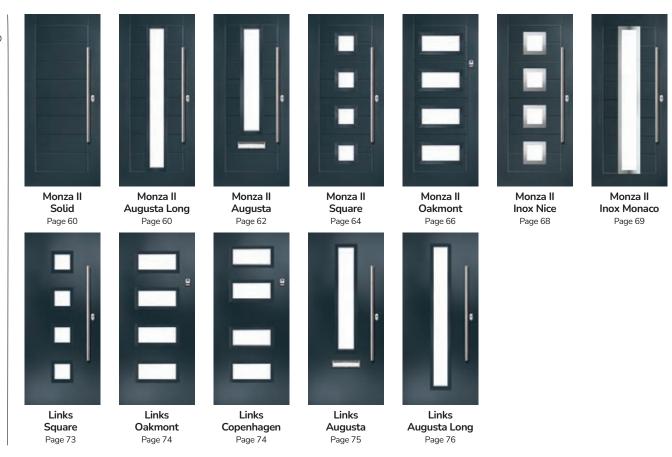

## Monza II Augusta Long

A stunning modern design features linear etched detailing, a panelled moulding design and stunning full-length piece of glass for extra wow.

Augusta Long

Solid

### Monza II Augusta

Linear, angular and modern, Monza II Augusta is a stunning design with a focal point of glass that really steals the show.

Doorstyle Options

Solid

### Monza II Square

This modern design is brought to life with clean lines and crisp edges, available with three or four glazing apertures.

Doorstyle Options

Square 4

Square 3

#### Monza II Oakmont

The Oakmont design beautifully complements the horizontal panels of the Monza II slab with bold rectangular glazing apertures.

Door Colour: Stormy Seas Door Colour: Florida Door Colour: Azure Door Colour: Slate Door Glass: Cubic Door Glass: Skyfall Door Glass: **Tron** Door Glass: Lotus 0 0 Ω

#### Monza II Inox Nice

The epitome of modern, the combination of the Monza II slab and Inox cassettes in the Nice design creates something fresh and intriguing.

Door Colour: Silver Grey Door Glass: Graphite

#### Monza II Inox Monaco

With its contemporary linear etched detailing, the Monza II is a stunning door available glazed or as a solid door option.

A new METALLiC finish is available exclusively across the FLiP Flat Stipple cassette range. Using the latest paint technology, METALLiC adds a bit of shine to further enhance the ultimate Designer door, Links.

## Links Square

## **Links Oakmont**

including Copenhagen option

The Links Oakmont door offers a unique, modern style with four decorative horizontal lites that allow light to stream in.

Door Colour: Silver Grey
Door Glass: Tron

## Links Augusta

## Links Augusta Long

A full length decorative glass alternative to the standard Links Augusta.

Right