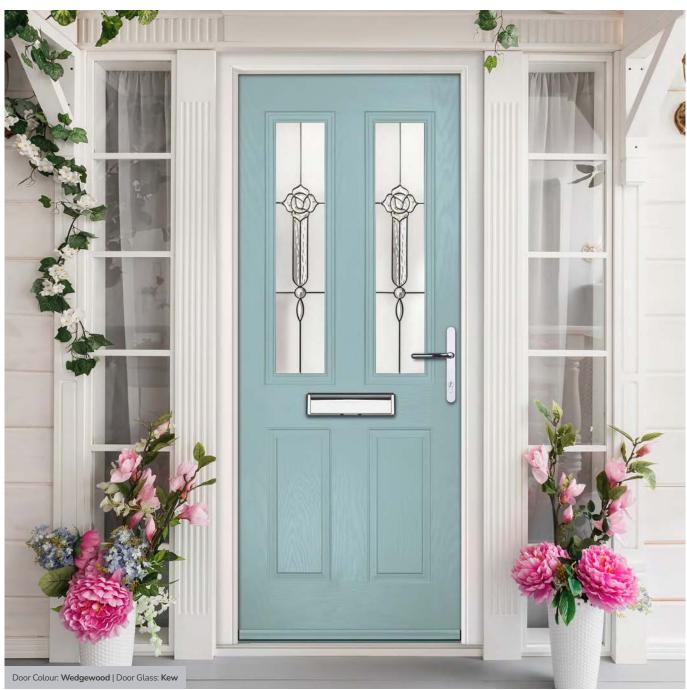

Door Glass: **Kew** 

Door Glass: Essence

Door Colour: Victory Blue

Door Glass: Tranquility Zinc

O R i G I N A L°

Trending Colours

Door Glass: Tiffany

Door Colour: Clay