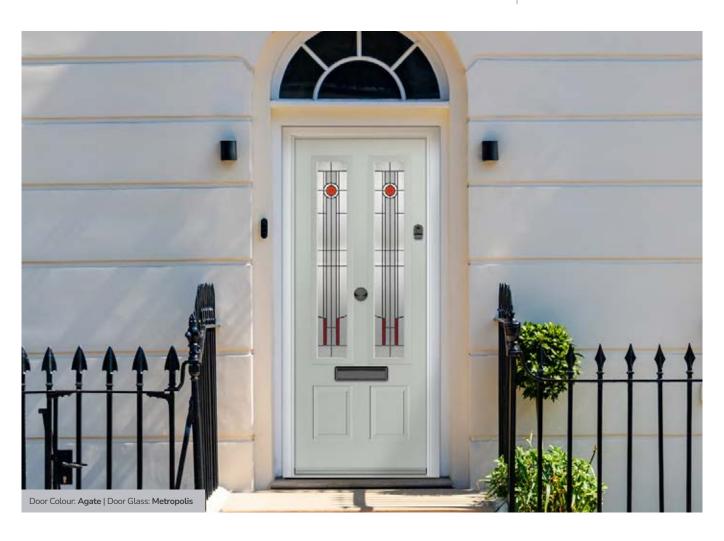

# **Eaton**

including Knightsbridge and Tatton options

Our newest door style is a perfect traditional design with brand-new grain detailing, available as Eaton, Knightsbridge and Tatton.

Doorstyle Options