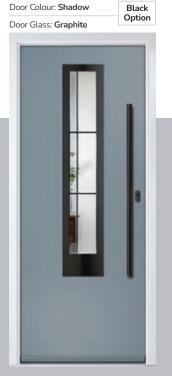

### Vilamoura

The inline slim glazing details on the Vilamoura door is inspired by the European door look.

Door Colour: Anthracite Grey

Door Glass: Louisiana

Door Colour: **Agate Grey**Door Glass: **Graphite** 

Door Colour: Silver Grey
Door Glass: Graphite

Door Colour: Sage

Door Glass: Cubic

Black Option Links Option Door Colour: Very Berry
Door Glass: Cubic

Door Colour: Shadow
Door Glass: Trinity

Links Option

Door Colour: Nimbus