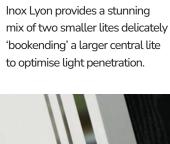

ena



Door Colour: Clay

Door Glass: Impression



Door Colour: Olive Grove

Door Glass: Trio Diamond



I GRAINED CONTEMPORARY DOORS

### Augusta Long



A full length decorative glass alternative to the standard Augusta.





#### **Inox Nice**

The Inox Nice door offers a Mediterranean style with four decorative lites that allow the light to stream in.







Door Glass: Vector (Black Only)



Door Colour: Anthracite Grey
Door Glass: Mercury



Door Colour: Silver Grey
Door Glass: Graphite



Door Colour: Sage

Door Glass: Cubic

Black Option Links Option Door Colour: Very Berry
Door Glass: Cubic

Door Colour: Shadow
Door Glass: Trinity

Links Option

Door Colour: Nimbus

Door Glass: Mercury

Black Option Door Colour: Moonshine







I GRAINED CONTEMPORARY DOORS

### **Inox Lyon**







### **Inox Munich**

With its large single centre lite drawing the eye, the lnox Munich achieves a bold yet graceful design.







Door Colour: Agate Grey Door Glass: Graphite



Door Colour: Anthracite Grey Door Glass: Synergy



Door Colour: Black Door Glass: Luxor



Door Colour: Twilight Door Glass: Aspen

Door Colour: Victory Blue
Door Glass: Graphite

Door Colour: Blue

Door Glass: Quantum

Door Colour: Military Grey
Door Glass: Skyscraper

Links Option

Door Colour: Slate

Door Glass: Cubic

Black Option









With its large single centre lite drawing the eye, the lnox

Monaco achieves a bold yet

graceful design.

I GRAINED CONTEMPORARY DOORS

#### **Inox Monaco**





#### **Inox Barcelona**

The sweeping Barcelona design 'oozes' sophistication and is a popular option. Ava